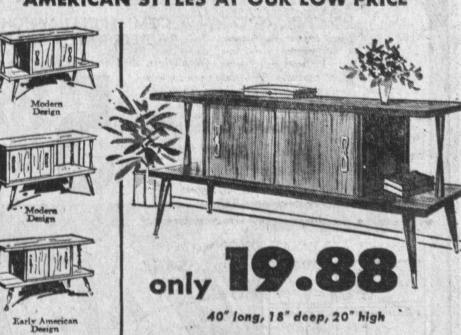

# Topnotch!

40" MULTI-PURPOSE SLIDING-DOOR CABINETS IN MODERN AND EARLY AMERICAN STYLES AT OUR LOW PRICE

TOPNOTCH from every angle-these are fine pieces of furniture, beautifully designed and crafted, beautifully detailed, amazingly multi-purpose and our price is astonishingly low. Use as record cabinet, coffee table, room divider, for extra storage space. Hardwood construction with brass hardware, sliding door front. Modern in walnut or mahogany finishes, Early American in Salem maple.