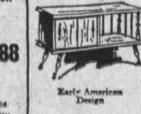

# Topnotch!

40" MULTI-PURPOSE SLIDING-DOOR CABINETS IN MODERN AND EARLY AMERICAN STYLES AT OUR LOW PRICE

TOPNOTCH from every angle-these are fine pieces of furniture, beautifully designed and crafted, beautifully detailed, amazingly multi-purpose and our price is astonishingly low. Use as record cabinet, coffee table, room divider, for extra storage space. Hardwood construction with brass hardware, sliding door front. Modern in walnut or mahogany finishes, Early American in Salem maple.