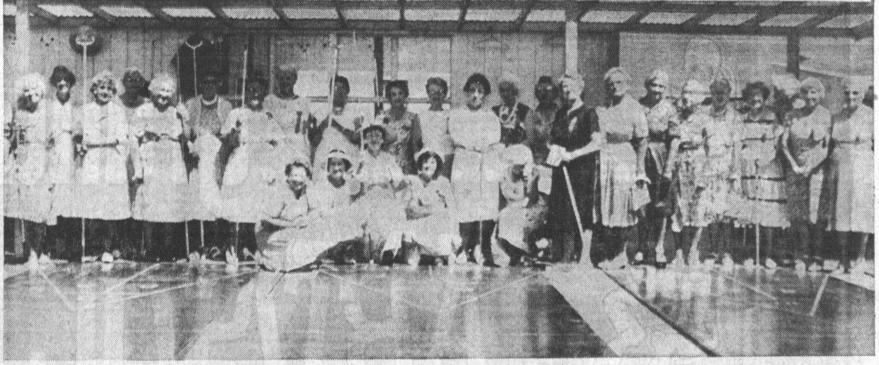

-PRESS photo

TORRANCE ADULT CLUB this week hosted district one of the California Shuffleboard Association lady's team tournament at the club headquarters behind the Torrance Library, downtown.

Six teams entered in the competition from cities all over the southland. Trophies will be given to winners in the first three places. -PRESS photo by Gordon Akers