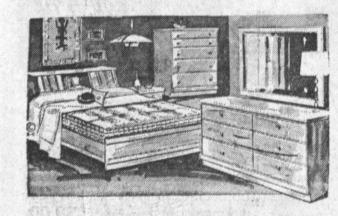

### GEORGE'S 'SLEEPER'

Only 12 Sets To Choose From

- SUITE INCLUDES:
  - Hollywood Headboard
- Large 6-Drawer Dresser
- Large Mirror
- Choice of Grey Ash, Blond, Maple, Walnut, Charcoal, etc. Most sets in cases, some floor samples, a few sold "as is".

Matching night stands and roomy chests also available at similar savings.

MODERN OR MAPLE

# 3-PC. BEDROOM SUITES

With Twin or Full Size Beds YOUR CHOICE . . .