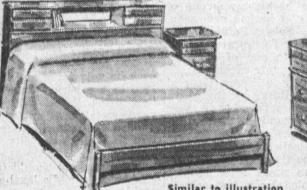

### GEORGE'S 'SLEEPER'

Only 12 Sets To Choose From

- SUITE INCLUDES:
  - Hollywood Headboard
- Large 6-Drawer Dresser
- Large Mirror
- Choice of Grey Ash, Blond, Maple, Walnut, Charcoal, etc. Most sets in cases, some floor samples, a few sold "as is".

Matching night stands and roomy chests also available at similar savings.

MODERN OR MAPLE

# 3-PC. BEDROOM SUITES

With Twin or Full Size Beds YOUR CHOICE . . .