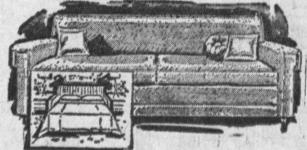

### MODERN

Modern 2-pc. sofa-bed and chair with buttersoft, long-wearing quilted vinyl naugahyde covering, choice of colors. This space-saver sofa makes into comfortable full-size bed.

**REGULAR 229.00** 