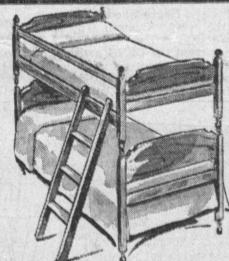

Your Choice

ANOTHER SLEEPER BY OLE' SAM

BOX SPRING AND

MATTRESS SALE!

**GEORGE WANTS** 

**36 FLOOR SAMPLE SETS** MUST GO!

Nothing held back in this sale. Many styles to choose from such as wagon wheel, spindle, etc., some with massive 3-inch posts. Sets come complete with springs, thick comfortable mattresses, ladder and guard rail. Perfect space-saver for the children's room.

VALUES TO 178.00

**GEORGE SAYS:** BUY 'EM BEFORE IRV GETS BACK!"