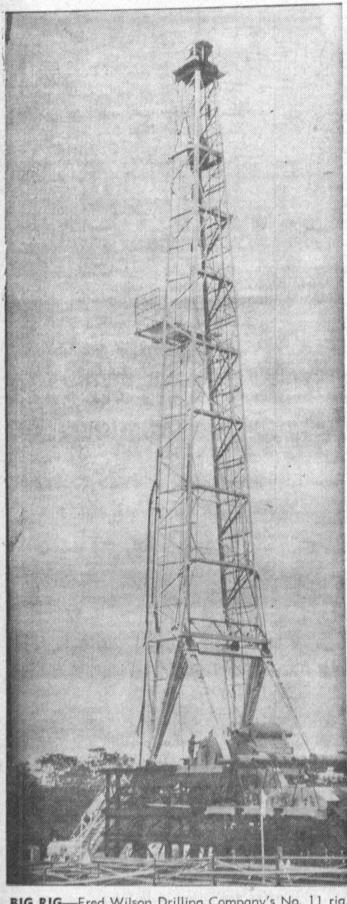

BIG RIG-Fred Wilson Drilling Company's No. 11 rig, a National 110, is now on location at Avery Island, nine miles southwest of New Iberia, La., for Humble Oil & Refining Company. Rig was manufactured at National Supply plant in Torrance.

# Torrance-Made Drilling Rig

At a time when many, The new rig is powered by drilling contractors in South-three Waukesha L-7040-G ern Louisiana are going to engines, through a National smaller rigs and slim hole 3-Section Drive Group. Othoperations, Fred Wilson er National equipment, in Drilling Co., Inc., has taken cludes a Type 650-G-500 Hy the other route of convert- draulic Hook-block, with an ing to larger rigs to meet API rating of 500 tons, two deeper drilling demands.

ed at National Supply's Tor- Line Anchor. The rig in-

The Shreveport concern has just purchased another National Type 110 Rig, nor-Rigs, normally considered for the 8.000 to 12,000 depth range. All were manufactured by the National Supply Division, Armco Steel Cor-

The rigs were manufactur- Pumps, and a Type E Wire cludes a 142-foot Lee C. Moore Mast, on a 21-foot substructure.

Following the rig-up at the Wilson Company's yard in the 13,000 to 20,000-foot at Jennings, La., the rig is depth range. This is the on location at Avery Island, approximately nine miles dition to two National 80-B southwest of New Iberia, Company.