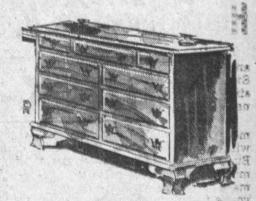

HERE'S A REAL 'SLEEPER'



17 SETS TO CHOOSE FROM

Hollywood Headboard

Large 6-Drawer Dresser

Choice of Grey Ash, Blond, Maple, Walnut, Charcoal,

etc. Most sets in cases, some floor samples, a few

Matching night stands and roomy chests also available

SUITE INCLUDES:

Large Mirror

sold "as is".

at similar savings.

MODERN OR MAPLE

# 3-PC. BEDROOM SUITES

With Twin or Full Size Beds

YOUR CHOICE . . .

### 4-PC. MODERN BEDROOM SUITE

Our Special Purchase enables us to offer you this handsome, sturdily built 4-piece bedroom suite. It will make the perfect set for that extra bedroom. Complete suite includes Hollywood headboard, large, roomy 9-drawer dresser and two roomy commodes. Limited choice of finishes.



A 99.00 VALUE . . . YOU SAVE 51.00

#### 9-DRAWER CHEST



A 24.95 VALUE



#### YOUR CHOICE SALE of LIVING ROOM SUITES!



#### EARLY AMERICAN

Sofa-Bed and matching chair with Birch trim on arms, sweetheart back styling. Heavy, long-wearing boucle covering in your choice of four distinctive colors—Char-Brown, Chocolate, Ginger or Harvest.

#### MODERN

Modern 2-pc. sofa-bed and chair with buttersoft, long-wearing guilted vinyl naugahyde covering, choice of colors. This space-saver sofa makes into comfortable full-size bed.

**REGULAR 229.00** 

Your Choice

BOX SPRING AND



SPECIAL CLEARANCE!

# BUNK BED SALE!

**48 FLOOR SAMPLE SETS** MUST GO!

Nothing held back in this sale. Many styles to choose from such as wagon wheel, spindle, etc., some with massive 3-inch posts. Sets come complete with springs, thick comfortable mattresses, ladder and guard rail. Perf