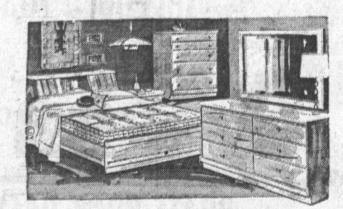

#### HERE'S A REAL 'SLEEPER'

17 SETS TO CHOOSE FROM

Hollywood Headboard

Large 6-Drawer Dresser

Choice of Grey Ash, Blond, Maple, Walnut, Charcoal,

etc. Most sets in cases, some floor samples, a few

Matching night stands and roomy chests also available

SUITE INCLUDES:

Large Mirror

sold "as is".

at similar savings.

MODERN OR MAPLE