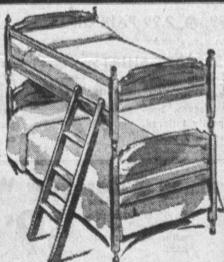

# BUNK BED SALE!

**48 FLOOR SAMPLE SETS** MUST GO!

Nothing held back in this sale. Many styles to choose from such as wagon wheel, spindle, etc., some with massive 3-inch posts. Sets come complete with springs, thick comfortable mattresses, ladder and guard rail. Perfect space-saver for the children's room.