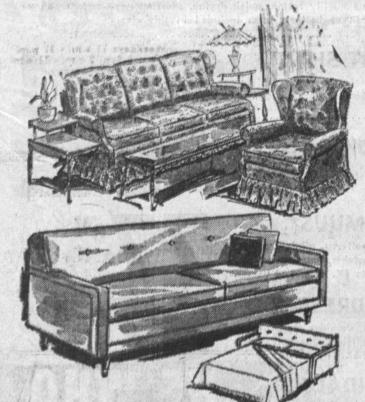

#### YOUR CHOICE SALE of LIVING ROOM SUITES!

#### EARLY AMERICAN

Sofa-Bed and matching chair with Birch trim on arms, sweetheart back styling. Heavy, long-wearing boucle covering in your choice of four distinctive colors—Char-Brown, Chocolate, Ginger or Harvest.

#### MODERN

Modern 2-pc. sofa-bed and chair with buttersoft, long-wearing guilted vinyl naugahyde covering, choice of colors. This space-saver sofa makes into comfortable full-size bed.

**REGULAR 229.00** 