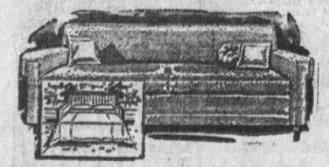

#### HIDE-AWAY

Here is an outstanding selection of space-saving Hide-Away sofa-beds featuring the very latest coverings in a gorgeous array of new colors. Foam cushions for added comfort and longer wear. (Also available in Early American styling including nylons, tweeds and vinyl naugahyde