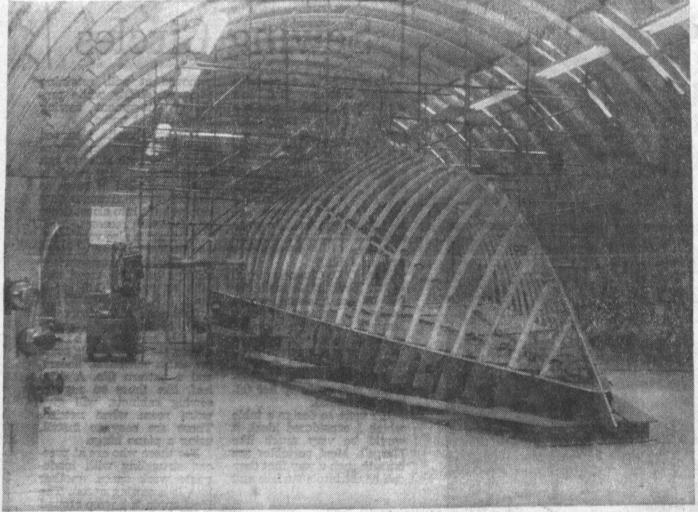

building this all-aluminum 73-foot auxiliary sloop, the shapes for the offshore racing boat, named the Kialoa largest in the United States, for west coast sportsman II, are being produced by Harvey Aluminum, Torrance.

LARGEST SLOOP - Yacht Dynamics, Harbor City, is John B. Kilroy. Ribs, deck beams, and other aluminum

|Catalina from the Catalina for the convenience of art

Some of the entries in the Casino. really fresh point of view- in the Casino. when the exhibits are hung in Avalon Plaza.

## WOODEN-HULL YACHTS BOW TO ALUMINUM

Aluminum boats are getting bigger.

struction in Southern Cali- worth a lot more than the fornia for west coast sports- money paid for it. being built by Yacht Dynam-wooden boat has a tendency being built by facilit Dynamics at its Harbor City yard. The big racing auxiliary, named the Kialoa II, will be launched the first of next launched the launched laun year to compete in the Acapulco and other internation- LEGAL NOTICE

The Class A boat will weigh 96,000 pounds. It will have a 14 foot-11inch beam, 2700 square feet of sail area, accommodations for a crew of 16, and auxiliary power from an aluminum GM 4-53

from an aluminum GM 4-53 130 hp. diesel. Aluminum shapes and special developmental sections for the rac-mental ing sloop are being produced by Harvey Aluminum.