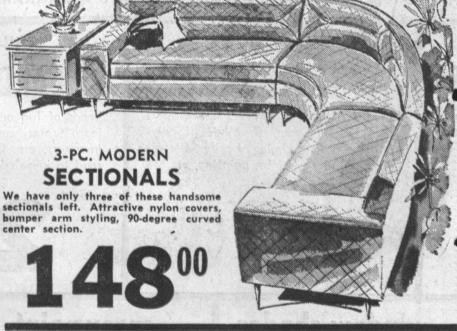

DIVAN AND CHAIR

One only. Birch arms, heavy tweed covers. A 250.00 value

HIDE-AWAY SOFA BED

Wing armed, heavy tweed cover, foam seat. A 288.00 value

MODERN LIVING ROOM SUITES SOFA AND CHAIR

Only 3 left. Two-piece plastic covered sets, walnut arms. A 129.00 value