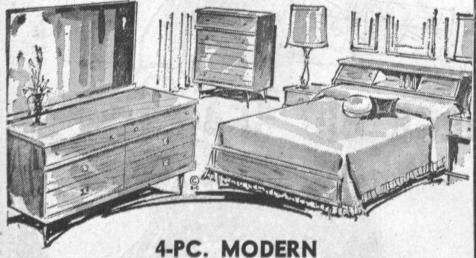

## ANNUAL STOREWIDE AUGUST EURNITURE 3 Mulle

BEDROOM SUITES

Here is the perfect set for that extra bedroom and at a sepcial purchase sale price. Handsome suite includes Hollywood headboard, roomy 9-drawer dresser and two roomy commodes.

QUILTED VYNELLE DIVAN AND CHAIR Only 4 left. Assorted colors, foam cushion chair, heavy Vynelle Naugahyde cover. A 248.00 value

MODERN BEDROOM SUITES

3-PIECE SUITES

56°° Only 4 left. Hollywood headboard, double dresser, mirror. A 99.95 value