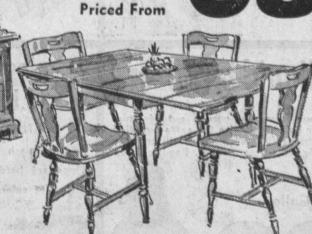

See our fine stock of 5-piece Maple dining room sets featuring ovals, rounds, oblongs, pedestals, some dropleafs. Choice of Mates, Captain's or Windsor-back

Priced From

Priced From