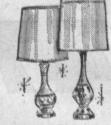

NOW

MODERN LAMPS

One group of lovely modern lamps in choice of shapes and colors, some as high as 40 inches, most with 3-way switches. Values to 19.95.

Your Choice

MAPLE DINING ROOM SETS and BUFFET-HUTCHE