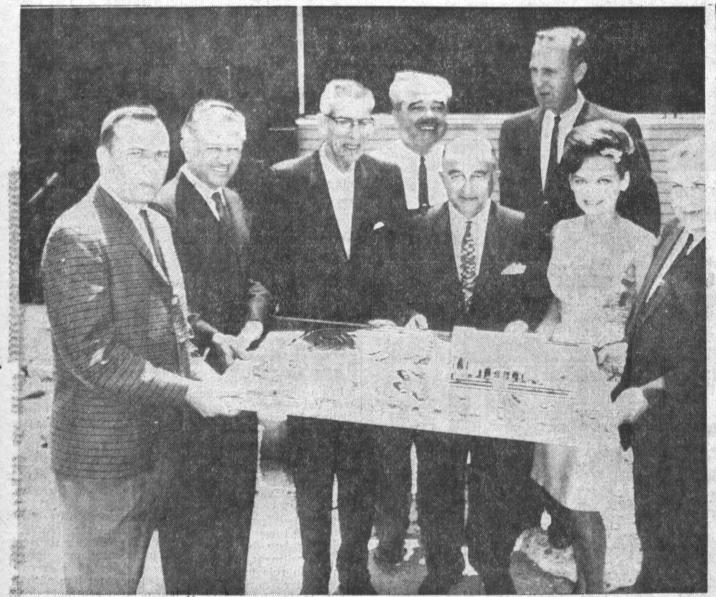

NEW LOOK for Cabrillo Savings is demonstrated by scale model of new home for institution to be located at southwest corner of Pacific Coast Highway and Crenshaw. Examining model, from left, are Palmer Briggs, assistant vice president, and Fred Strohmenger, exec-

tive vice president, Cabrillo Savings; Torrance Councilman Jay A. Beasley, Pietro DiCarlo, Cabrillo president and board chairman; Marlane Norsoph, Miss Torrance, and Councilman Ross Sciarrotta. In back row are, from left, Councilmen Nick Drale and Ken Miller