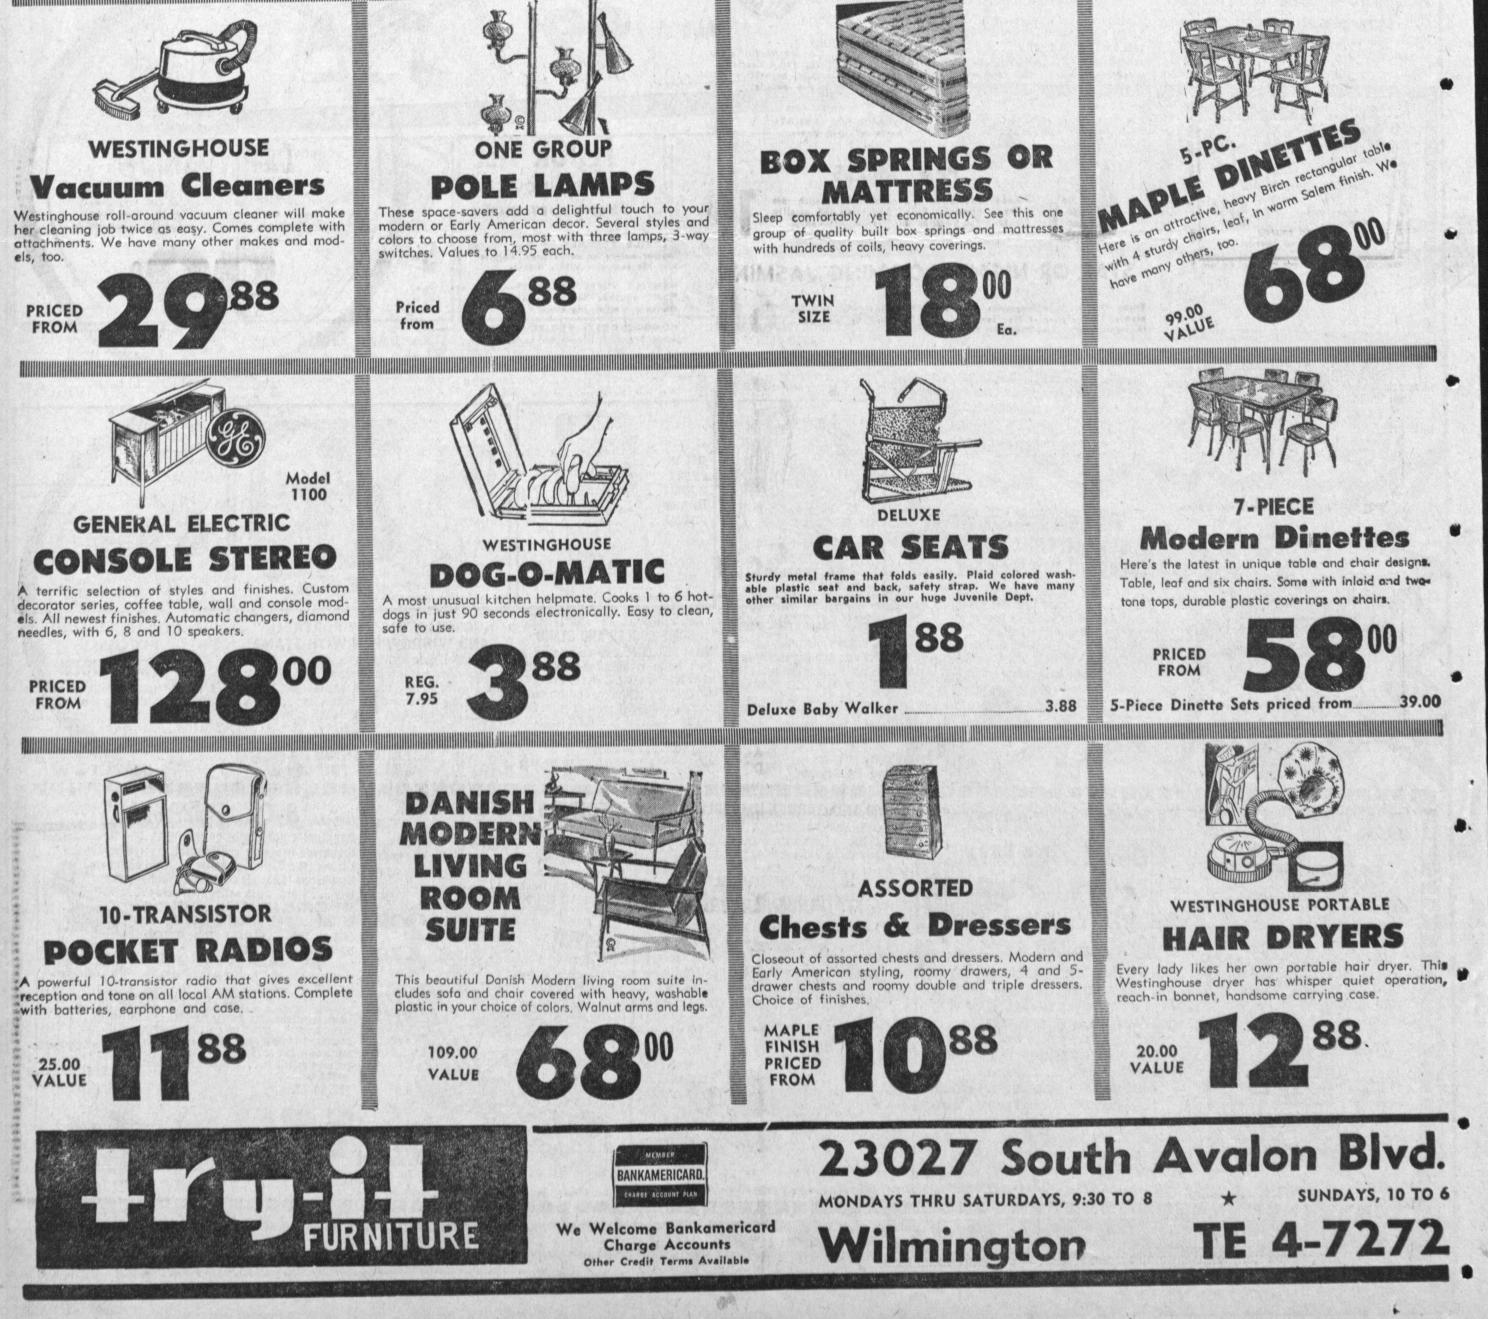

# TABLE LAMPS

Here is a gorgeous group of lovely table lamps in a variety of styles, colors and designs, some as tall as 40 inches, some with 3-way switches. Values to 14.95 each.

attachments. We have many other makes and models, too.

### **GENERAL ELECTRIC** FM-AM RADIOS

You get famous General Electric quality built right into this compact set. Excellent reception of all FM-AM stations, plus wonderful tone.

# BUNK BED SALE

Perfect space-saver for that extra room. Sturdily built bunk bed set includes two beds, guard rail, ladder and slats. All hardwood.