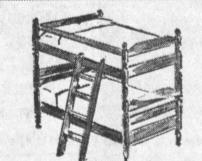

# BUNK BED SALE

Perfect space-saver for that extra room. Sturdily built bunk bed set includes two beds, guard rail, ladder and slats. All hardwood.