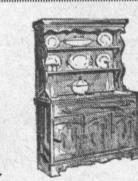

## **Maple Buffet-Hutch**

Two large shelves on top, two roomy drawers (one partitioned) two large cabinets below.