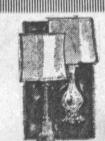

## "Swinging" VALUES

**DURING OUR BIG** REWIDE SAL

ONE GROUP TABLE LAMPS

Here is a gorgeous group of lovely table lamps in a variety of styles, colors and designs, some as tall as 40 inches, some with 3-way switches. Values to 14.95 each

These space-savers add a delightful touch to your modern or Early American decor. Several styles and colors to choose from, most with three lamps, 3-way switches. Values to 14.95 each.

Priced from

**BOX SPRINGS OR** 