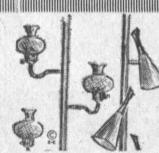

## "Swinging" VALUES

**DURING OUR BIG** REWIDE SAL

ONE GROUP TABLE LAMPS

Here is a gorgeous group of lovely table lamps in a variety of styles, colors and designs, some as tall as 40 inches, some with 3-way switches. Values to 14.95 each

These space-savers add a delightful touch to your modern or Early American decor. Several styles and colors to choose from, most with three lamps, 3-way switches. Values to 14.95 each.

Priced from

**BOX SPRINGS OR** 