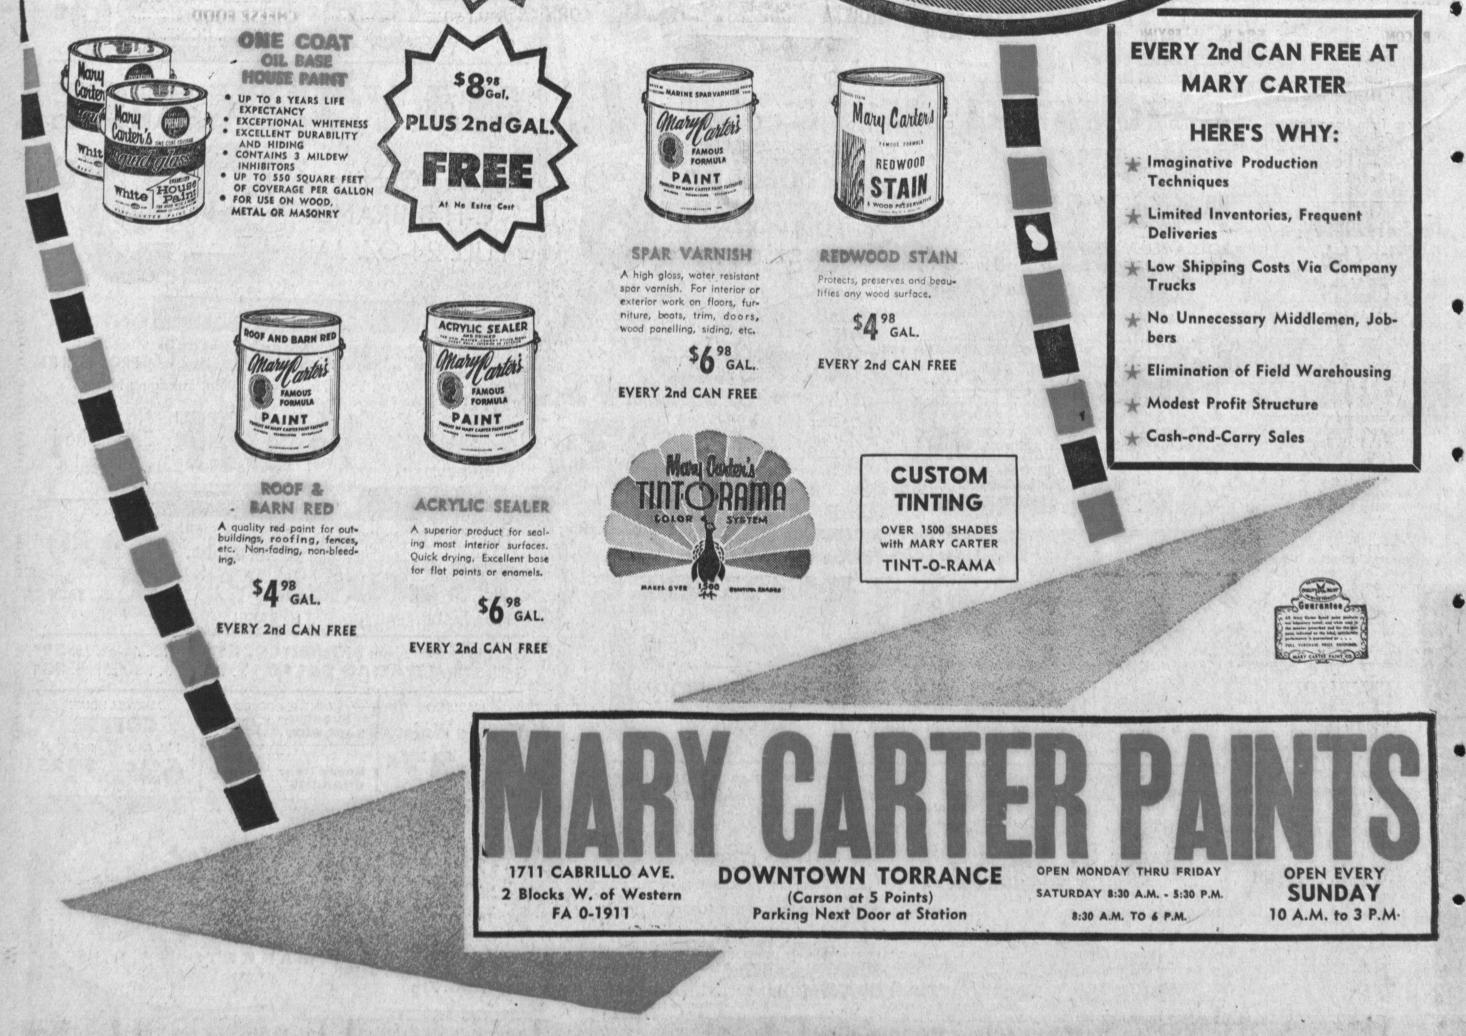

\$898 Gal.

PLUS 2nd GA

5698 Gol.

PLUS 2nd GAL

Ne Extre Cost

\$698 Gal.

Extra Cost

Extre Cest

at regular price . . . and you get

RY 2<sup>nd</sup>

. UP TO 550 SQUARE FEET OF COVERAGE PER GALLON FOR USE ON EXTERIOR WOOD, METAL OR MASONRY

interior latex WALL PAINT . EXCELLENT HIDING AND COVERAGE CAN BE WASHED IN 10 DAYS DRIES IN 30 MINUTES
NO PAINTY ODOR UP TO 450 SQUARE FEET OF COVERAGE PER GALLON . EASY CLEAN-UP WITH

ONE COAT

ACRYLIC LATEX MORSE RAR

. UP TO 8 YEARS LIFE • SELF PRIMING ON ALL SURFACES EXCEPT

DRIES IN 30 MINUTES EASY CLEAN-UP WITH SOAP AND WATER

BARE WOOD

SOAP AND WATER FOR INTERIOR USE ON WALLS, CEILINGS, PLASTER, WALLBOARD, ETC.

OF COVERAGE PER GALLON EXCELLENT DURABILITY . FOR USE ON EXTERIOR

WOOD, METAL OR MASONRY SURFACES

(IODA YZAAM')

POTRICE WOOD MASONRY MEL

CARTER P

Jas no bill 22

LIMIT GALLONS ONLY