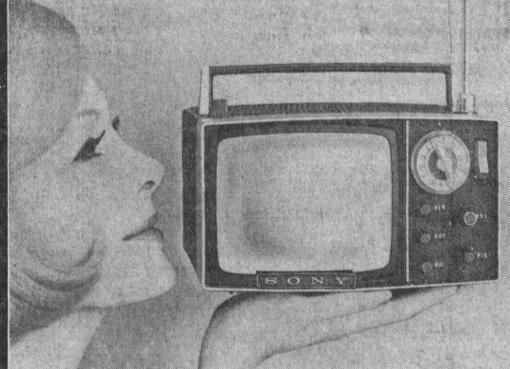

the television of the future is here today!

at a NEW LOW PRICE NOW!

NEW SONY MICRO-TV

weighs only 8 lbs.

This is the Television of Tomorrow. This is the remarkable SONY Micro-TV, that makes every other television set you've seen obsolete. One of the big reasons SONY was able to build this 8 lb. set (so light even a child can carry it) is because it's fully transistorized. No tubes to burn out ever, And the power transistors are of the new epitaxial type, which up to now have only been used in computers and other advanced "Space Age" electronic equipment. The Micro-TV is hardly larger than a telephone, yet it can literally be used anywhere, indoors or out, since it operates on its own rechargeable battery pack, auto/boat battery or AC. And its picture is perhaps most remarkable of all-you cannot see the "scanning" lines so disturbing on other sets, and you can view comfortably from two feet, as you would read a newspaper. The Micro-TV is ready for UHF. A UHF converter will be available and permits the set to receive the full range of UHF television. Never any eyestrain with Micro-TV. Production is strictly limited, so come in for a convincing demonstration today.