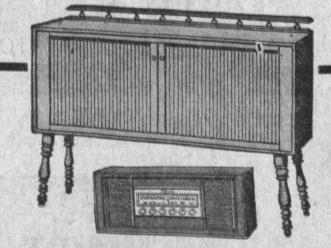

Space Age STEREO

STEREO MUSIC MATES Stereo/Phono with AM/FM Radio, FM-Stereo Multiplex and Extension Speaker

Versatile modern design Stereo that fits in anywhere, in three separate units. Model RC-15—Complete Stereo Radio ensemble including AM/FM Radio with FM-Stereo Multiplex and exclusive Multiplex Montitor. Two 9" speakers and controls in front. Handwired chassis. Dual channel amplifier. Electronic cross-over networks. AFC. Model ARC-1 — Garrard Automatic turntable with diamond needle in turnover ceramic cartridge. Record storage compartment. These Stereo Music Mates have matched all hardwood cabinets with tambour doors. Legs or wall brackets available. Choice of Contemporary Walnut and Provincetown Colonial Maple Finish. Available separately. Model RC-1S, Model ARC-1 and Extension Speaker Model ST-4.