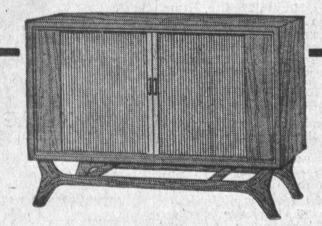

TAMBOUR DOOR COLOR TV

Exclusive Convertible Control Your choice of 3 remote controls optional anytime— when you buy, or later. TV's finest color picture, automatically switches to black and white programs. Packard Bell exclusive features make the big difference. Engineered for easy installation, simple operation, minimum servicing. UHF convertible. All hardwood, crafted cabinet with two roll back doors. Choice of Scandia Walnut (shown), Normandy-French Provincial, Antique White finish or Colonial Maple finish. Model 21CD-4.