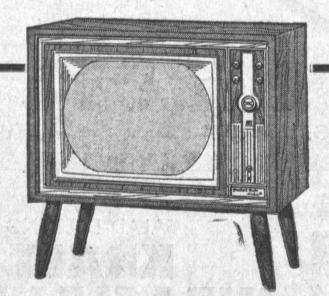

operation, minimum servicing. All-hardwood, hand-crafted cabinet. UHF convertible. Legs available for consolette. Choice of finishes -Mahogany, Italian Provincial, Colonial, and Walnut (shown). Model 21CT-6.