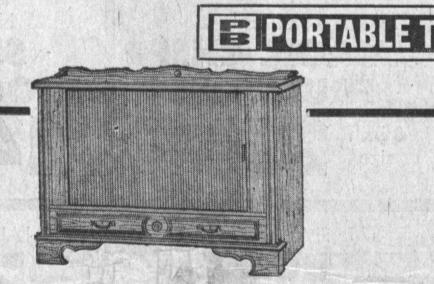

TAMBOUR DOOR COLOR TV

Exclusive Convertible Control Your choice of 3 remote controls optional anytime— when you buy, or later. TV's finest color picture, automatically switches to black and white programs. Packard Bell exclusive features make the big difference. Engineered for easy installation, simple operation, minimum servicing. UHF convertible. All hardwood, crafted cabinet with two roll back doors. Choice of Scandia Walnut (shown), Normandy-French Provincial, Antique White finish or Colonial Maple finish. Model 21CD-4.