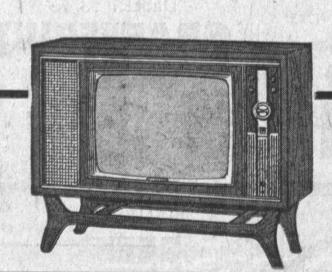

COLOR TV-TABLE OR CONSOLETTE

**Exclusive Convertible Control** 

NDCRAFTED CONSOLE TV **Exclusive Convertible Control** 

Your choice of 3 remote controls optional anytime — when you buy, or later. 23" bonded tube TV, 276 sq. in. picture, powered by 23,000 volt hand-wired Rangefinder chassis with Power Guard Transformer protection. Exclusive Computer Dial, Set-N-Forget fine tuning. UHF convertible. Dual speaker system in front. Hand-crafted, all-hardwood cabinet. Choice of styles and finishes — Italian Provincial and Scandia Walnut (shown). Model 23DC-18.