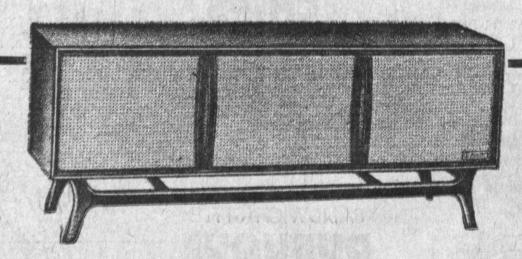

NEW LONG, LOW STYLING IN A STEREO CONSOLE Stereo/Phono — AM/FM Radio and FM-Stereo Multiplex Radio 71" Long for best sound separation! Six speakers, one woofer, two tweeters on each channel. Garrard automatic turntable with diamond needle. Automatic Frequency Control for no drift FM tuning. Tape recorder, playback and external speaker jacks. Exclusive Multiplex Monitor signals stereo broadcasts. Hand-fin-tshed, all-hardwood cabinets with record storage space. Available in French Provincial, Scandia Walnut (shown), Mahogany, Antique White Finish and Colonial Maple Finish. Model RPC-25S.