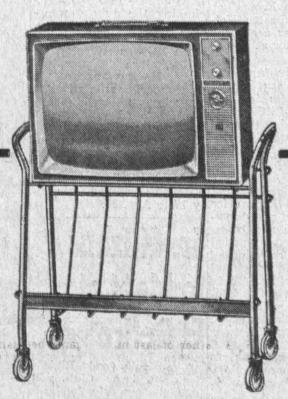

ASTRONAUT PORTABLE TV

Lowest Price for Top Quality Clearest, sharpest big 19" picture (172 sq. in.). Hand-wired Range-finder Chassis with Power Guard Transformer protection. Front-facing controls and speaker. Push-Pull On/Off and Set-N-Forget Volume Control. Telescope monopole antenna. Shim-style cabinet and handle in walnut grain vinyl. Model 19T-17. Also available