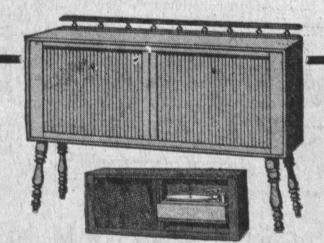

Space Age STEREO

STEREO MUSIC MATES Stereo/Phono with AM/FM Radio, FM-Stereo Multiplex and Extension Speaker

Versatile modern design Stereo that fits in anywhere, in three separate units. Model RC-15—Complete Stereo Radio ensemble including AM/FM Radio with FM-Stereo Multiplex and exclusive Multiplex Montitor. Two 9" speakers and controls in front. Handwired chassis. Dual channel amplifier. Electronic cross-over networks. AFC. Model ARC-1 — Garrard Automatic turntable with diamond needle in turnover ceramic cartridge. Record storage compartment. These Stereo Music Mates have matched all hardwood cabinets with tambour doors. Legs or wall brackets available. Choice of Contemporary Walnut and Provincetown Colonial Maple Finish. Available separately. Model RC-1S, Model ARC-1 and Extension Speaker Model ST-4.