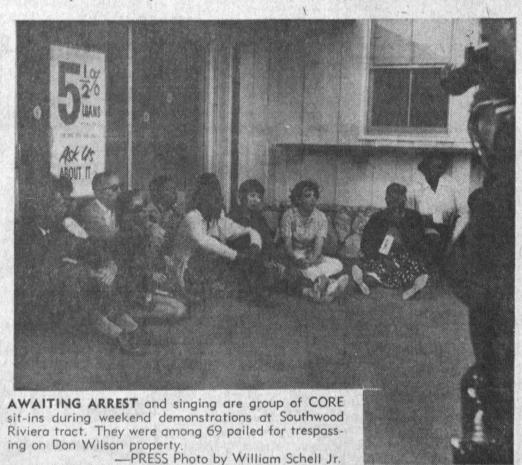

## The Southwood Sit-Ins: A Day of Impressions

By RED LOCKWOOD | the door.

On the sidewalk, people in a picket line walked back and forth carrying signs.

and watched.

In the street, police stood and watched.

line of walking people.

apparatus of the television liable for arrest for trespeople, tape recorders of the passing." radio people, small cameras newspaper people, and those sitting down. miniature cameras, movie and still, of so-called ama-them giving instructions in teur photographers.

"Must Be Brando" "That must be Brando," said a bystander.

surrounded by countless way." others bearing all sorts of He picked up cards which

in and out to photograph they were going to jail.

pencils the words he spoke. spread out in a single line Earlier, a girl of 14 apsealing off the sitters from proached one of the leaders the walkers. of the line of people walk- A bus came down the

Marlon came and took a place in the line.

He was perhaps the most scene. insignificant and least impressive of all those who close.

collars, all Episcopal priests. ily to the bus were singing. A Trim Housewife

At the housing tract some sat on private property. dents stood in their yards driveway to sit along the phone booth. wall of a garage converted to an office.

A man approached with said, "The bail bondsmen arms held high above shoul- are coming."

the sidewalk toward the property," he said in a sub- those who were to be freed beard who had been a superas - movie cameras and If you do not leave you are wife was to stay in jail.

A man walked among a low, taut voice.

"Don't Sit on Grass" "Do not sit on the grass," One man strolling along he said. "Sit on the drive-

bore the names and addres-Men with cameras darting ses of those who knew that

A double line of police of-Other striding along be-side him scribbling with street, halted at command,

ing down the sidewalk to street and backed up the the place they were to pick- driveway.

et and said. "Where's Mar- A detail of police began to lon Brando? Isn't he com- pick up the sitters and put them in the bus. Spectators pushed close in

a tight, half-circle about the Photographers pushed in

The people who were sit-Three men wore roman ting and being carried bod-

> At the police station they were booking the last of

three busloads of people up her husband, one of the skin," said the hawk-faced east and they think this is few will go to jail for it." ioners that he was here in a communist organization."