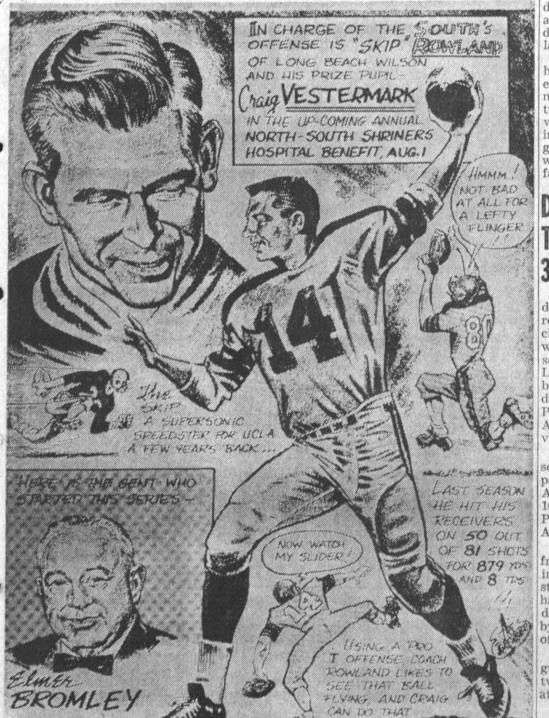

### 50 Cars Shot for 100-Lap Feature at Orange Show

A field of more than 50 action in this Saturday nardino where action begins main events, one for each cars and drivers, headed by night's 100 laps of super- at 8:30 p.m., preceded by division. Racing will be Vallie Engelhauf of River- modified and Stock Car rac- time trials at 7:30 p.m. side and Grady Whitner of ing at the National Orange Topping the night's rac- in the West, the Western San Bernardino, are set for Show Stadium in San Berling will be a pair of 25-lap States Racing Club. Other

sanctioned by the fastest growing racing association action includes two trophy dashes, five heat races, and a special race for women drivers only. More than 100

aps of racing in all. Engelhauf will be after his second straight main event win of the year in the night's super-modified feature. He will pilot a Corvette powered "flying wing" in which he swept the program last Saturday night, winning the trophy dash, fast heat, and main event.