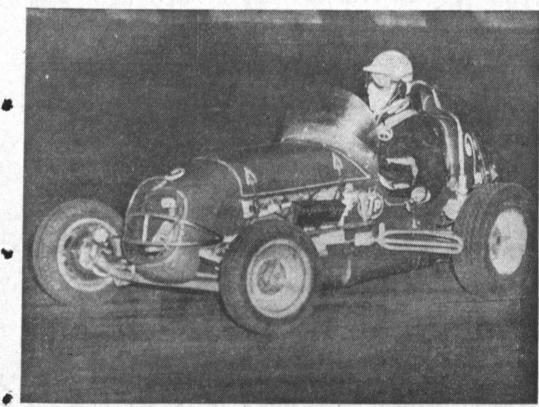

ONE-ARMED RACING STAR-Allen Heath of Northridge, one-armed racing star, renews feud with Johnny

Moorhouse Saturday night at Ascot Park

## Moorhouse, Heath Renew USAC Feud

Billy Cantrell, Johnny mont Ave. litching for a chance in Moorhouse and Allen Heath, It is J. C. Agajanian's USAC supervised competiwho have been rubbing hub- sixth program of his Satur- tion, the only road to Indiancaps on western speedways day night schedule for the apolis," Aggie concluded. for two decades, resume 110 Offy brigade. The mig- In addition to Cantrell, their three-way feud Satur- gies gave up their date last Moorhouse and Heath, the day night at Ascot Park in week for the national 8-mile field for Saturday night ina national championship motorcycle race, but no cludes Don Horvath, who is USAC 50-lap midget car more conflicts are expected, enjoying one of his finest main event. "I intend to hold regular racing seasons in years, The 50-lapper is the head- Saturday night USAC races Porky Rackowitz, Bobby liner of an eight event pro- throughout the summer," Hogle, Dee Jones, Johnnie gram that comprises more Agajanian said. "There is Tolan, Dempsey Wilson, than 100 laps of racing on no dearth of cars or drivers, Johnny Gavin, Colby Scrog-Ascot's spectacular "dirt and there are plenty of gins, Bobby Unser and 30 quarter" at 183rd and Ver- young drivers coming up more.