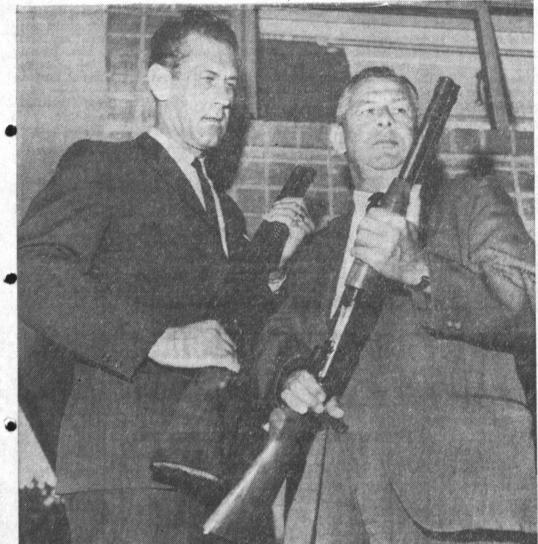

NEW RIOT GUNS in use in Torrance police department are examined by Lt. Donald Nash, left, and Capt. John Maestri. Model 12 Winchester hammerless repeating riot gun is 12-gauge double 00 buck shot made under specifications of sheriff's office. It's 33-

inch full length, a "must" for new low police cars. Torrance department has not been equipped before with suitable model. Fourteen weapons are being installed in patrol cars with electric lock on dashboard. Gun can't be removed if ignition is locked. —PRESS photo.