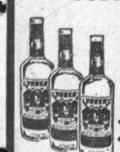

Sturdy unbleached cotton in a superior weave with colorful striped borders. Large 15" x 27" size in a super - absorbent quality.

19c EA. VALUE

QUALITY VODKA ers.

An excellent vodka perfect for mixing summer drinks . . . "Never Before" have you been able to buy such quality at this price. Replenish your supply: