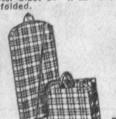

\$3.95 VALUE

66

PETER'S "VALETTE"

Colorful rayon Scot Tartan Plaid with waterproof vinyl backing, Full length diagonal zipper. Holds 6 dresses or 3 men's suits. Size: 54" x 22" 3". Use it full length or folded.