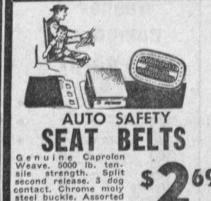

\$39.95 From S 1395

to \$25.95

27" x46" CANVAS SURF MAT

Big 27" x 46" rugged canvas over rubber surf mat with double lamination construction & metal locking type valve. Built to last! 88 \$6.50 VALUE

Weave. 5000 lb. ten-sile strength. Split second release. 3 dog contact. Chrome moly steel buckle. Assorted \$10.95 VALUE