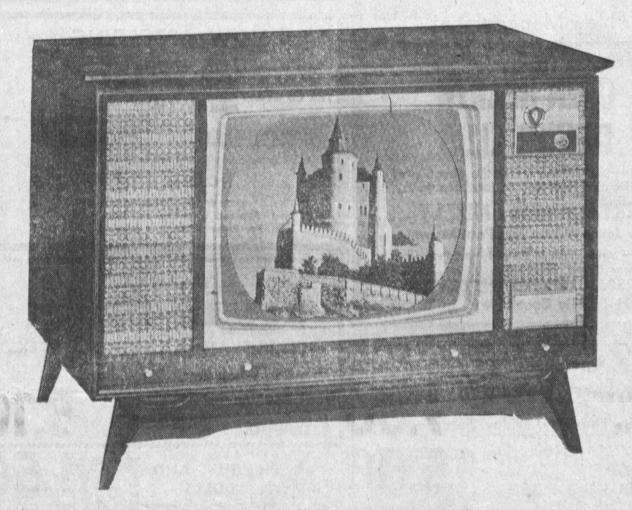

COLOR TELEVISION—The Colborn Model 5041W also available with Space Command Remote Control T.V. tuning, Danish Modern Lo-Boy styling.

The BEETHOVEN • Model ML2607—Elegant Italian Provincial styling in genuine Cherry Fruitwood veneers or Mahogany veneers and select hardwood solids.