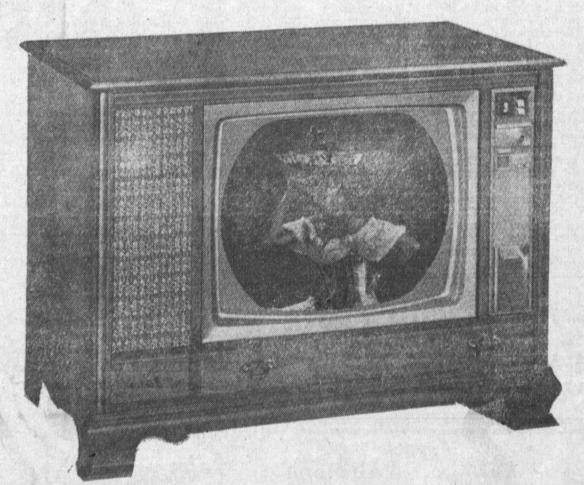

## UNDERSELS

"the Dutchman"
ON 1964 ZENITH

COLOR TELEVISION—the Devonshire Model 6036 265 sq: in. viewable picture area, 21" overall diag. picture measurement. Beautiful Georgian and Early American console styling. Casters with Space Command Remote Control and High Fidelity Sound Systems.