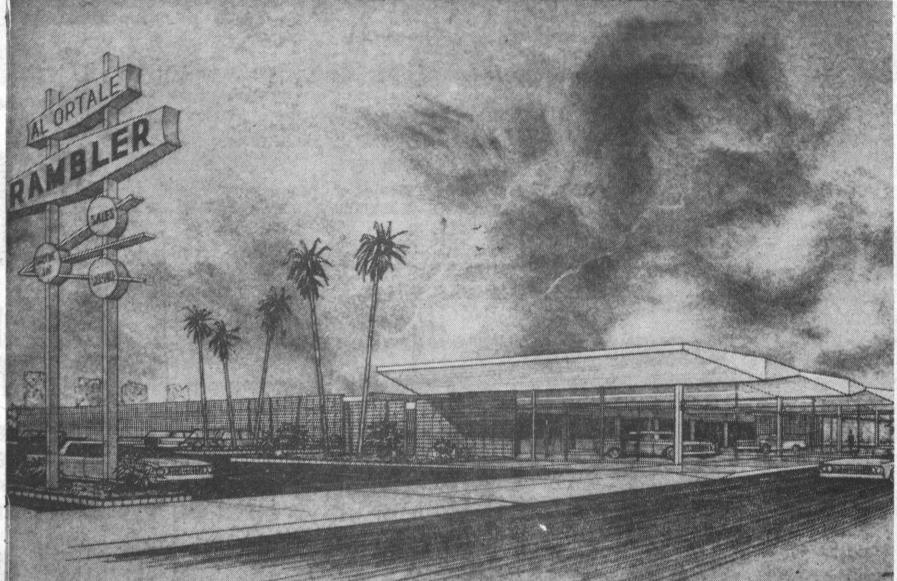

# Al Ortale to Unveil New Facility

county area will see a com- address. pletely new concept in auto-

tember of this year.

Ultra-modernistic in design, the Torrance showroom structure will have space for 14 cars and the outdoor new car display area under the lights will house 40 more cars for immediate delivery, Ortale says.

The latest type equipment including testers, lubrication, alignment and other automotive servicing equipment will be a feature of the new 20-stall department.

The popular Torrance Rambler dealer will continue to maintain the huge used car department across the street from the new headquarters at 20611 Hawthorne Blvd. The third locatiaon at 1885 Torrance Blvd., will be completely renovated for the Ortale International Truck unit. The new body shop will also be quartered

Since purchasing the and service. mobile display facilities at Rambler Dealership in 1961, The Drews Construction when the new \$150,000 Al the Al Ortale Rambler or Company of Lomita is the A. Lee of Torrance is being currently in use by the Air ortale Rambler buildings are completed in late September of this year.

Company of Lomita is the builder on the project and tionwide American Motors ales contests, and the new architect.

Company of Lomita is the builder on the project and Earl Mason, A.I.A., is the sales contests, and the new architect.