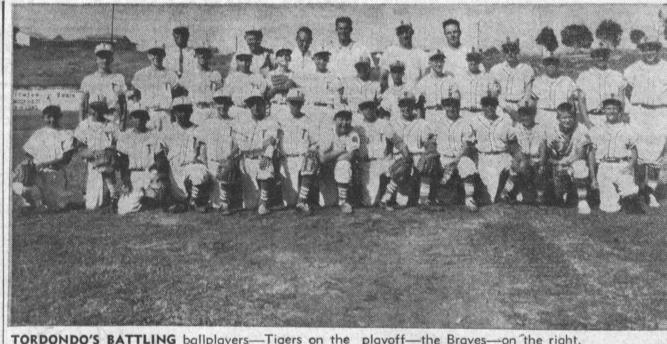

## Quinn's Dairy Takes Title After 16 Innings, 2 Days

It took 16 innings, four moment to hit his only home innings and the win. The Ti-that there were two teams counted for four runs and games and summer sports. hours and 25 minutes, and run of the season. He is one gers had started with Bruce of champion ballplayers on the victory. two consecutive Sundays of Tordondo's fast - balling MacEachern for six innings, the field. until Gary Hulsey hit a pitchers and is one of their Donnie Cowden for five in- MINOR LEAGUE DOhome run with a runner on hopefuls on the All-Star nings and finally Greg Keis- INGS: Jensen's Rentals Red base for the Quinn's Dairy team. He had been the ter for five innings. All but Sox edged the Taylor-Gibson healthy, middle-aged white Braves to win the Tordondo Braves starting pitcher, and Cowden are All-Star players. Construction Giants, 9-8. male has been estimated to Oils Everything Little League championship had given up the only three It was MacEachern for Mark Willie pitching for the have one chance in five of from the Marina Federal runs in the first three in- the Tigers and Kelich for Sox gave up eight runs in developing coronary heart Hulsey took this dramatic on either side had given up in the runs for each of their his team behind 8-5, gritted age of 65.

TORDONDO'S BATTLING ballplayers—Tigers on the playoff—the Braves—on the right. left and the winners of the 16-inning championship

run for fifteen and a half team in the first three in-his teeth, and then pitched