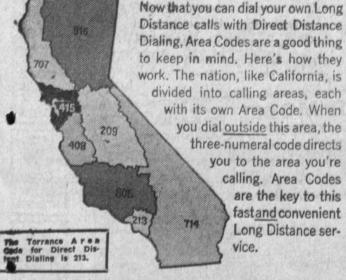

Distance calls with Direct Distance Dialing, Area Codes are a good thing to keep in mind. Here's how they work. The nation, like California, is divided into calling areas, each with its own Area Code. When you dial outside this area, the three-numeral code directs you to the area you're calling. Area Codes are the key to this fast and convenient Long Distance ser-