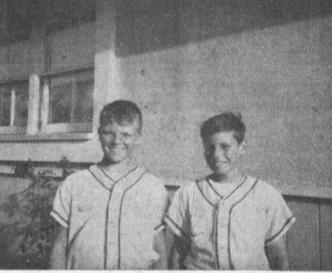

**Pacific Tolophone** 

BRAVE DUO — Gary Hulsey, at left, was starting pitcher and sixteenth-inning home run hitter to win game. Jerome Kurtkik, at right, was winning pitcher who shut out Tigers in the last four innings. Game was for Tordondo championship,