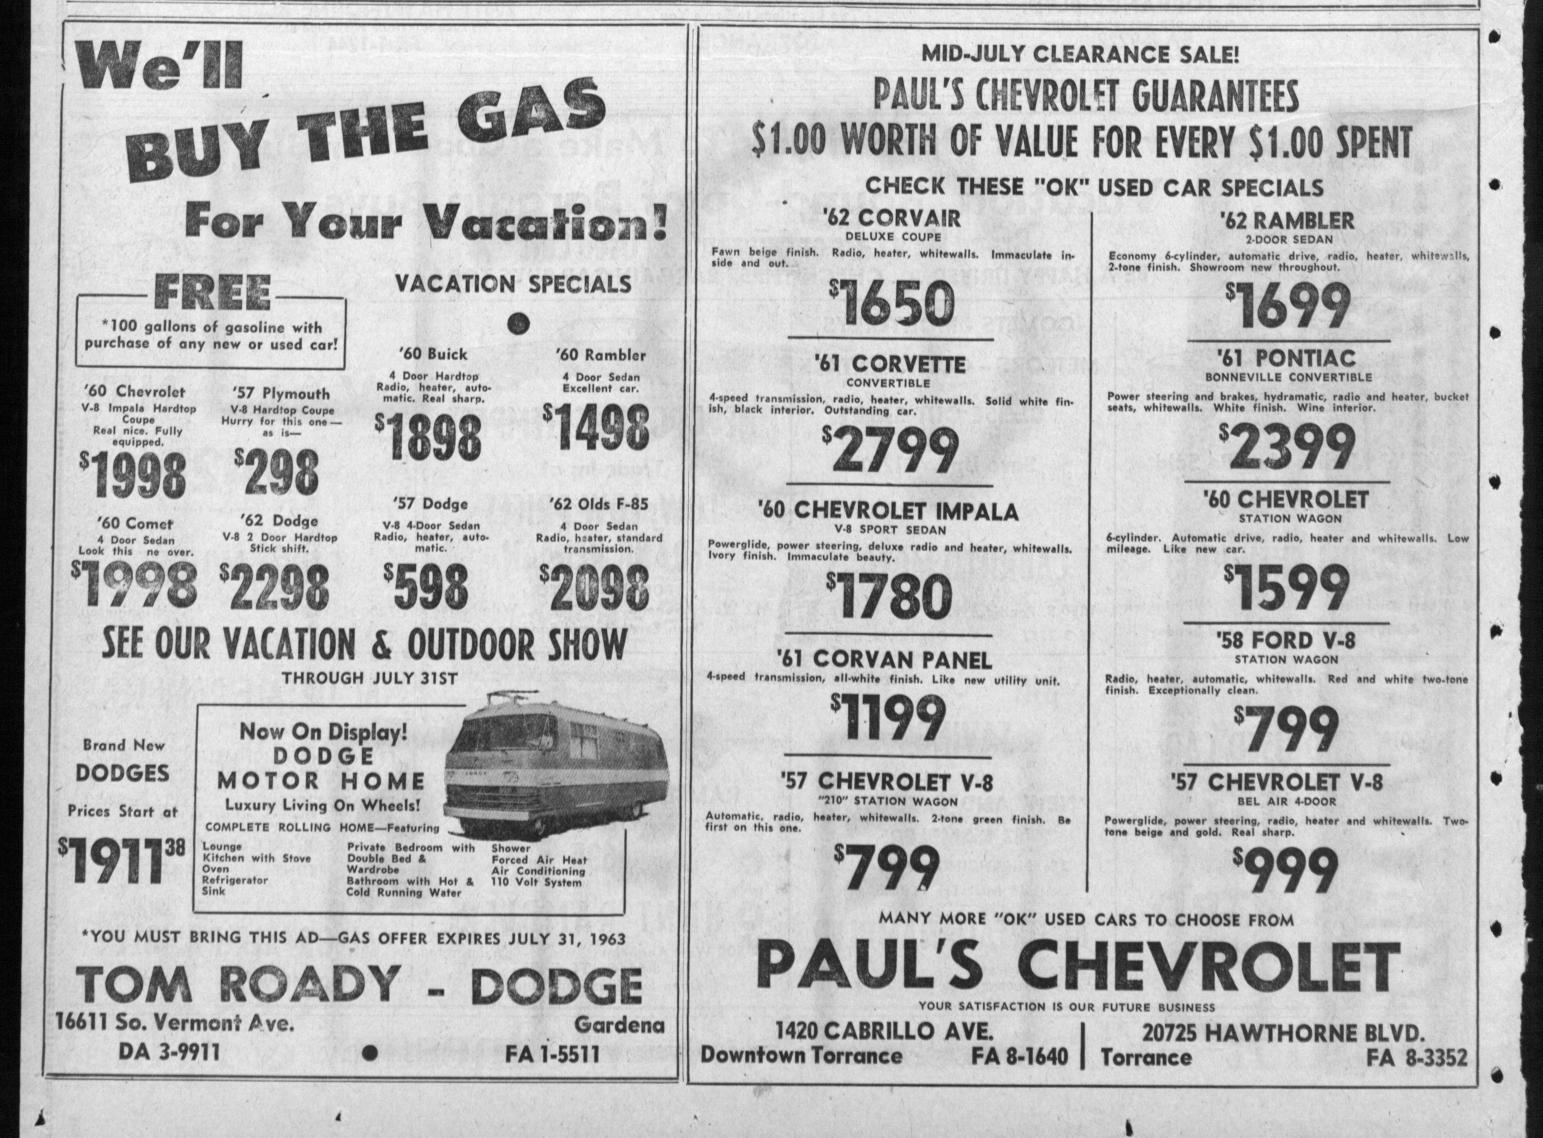

|                    |
| GO<br>NOW!!         | '60 CORVAIR Deluxe                   | <sup>\$</sup> 1095 |
| LOW                 | '62 RAMBLER "400", Bucket Seats      | <sup>\$</sup> 1695 |
| Low<br>Down Payment | '62 PONTIAC Grand Prix (2 to choose) |                    |
| LOW                 | '62 PONTIAC Hardtop Factory Air      | \$2895             |
| Monthly<br>Payments | '60 PLYMOUTH Fury Hardtop            |                    |
| E TO CHO            | OSE FROM                             | \$\$\$\$\$\$\$     |

OVER 50 MORE TO CHOOSE FROM

Every Used Car Carries Our Free 12 Months or 12,000-Mile Warranty-Get Your Share of Savings at Scott Robinson Pontiac Today

awhorne Blvd New Car Dept.-FR 1-3521

## YOUR SOUTH BAY PONTIAC DEALER

OPEN SUNDAYS

Used Car Dept.—FR 1-3525