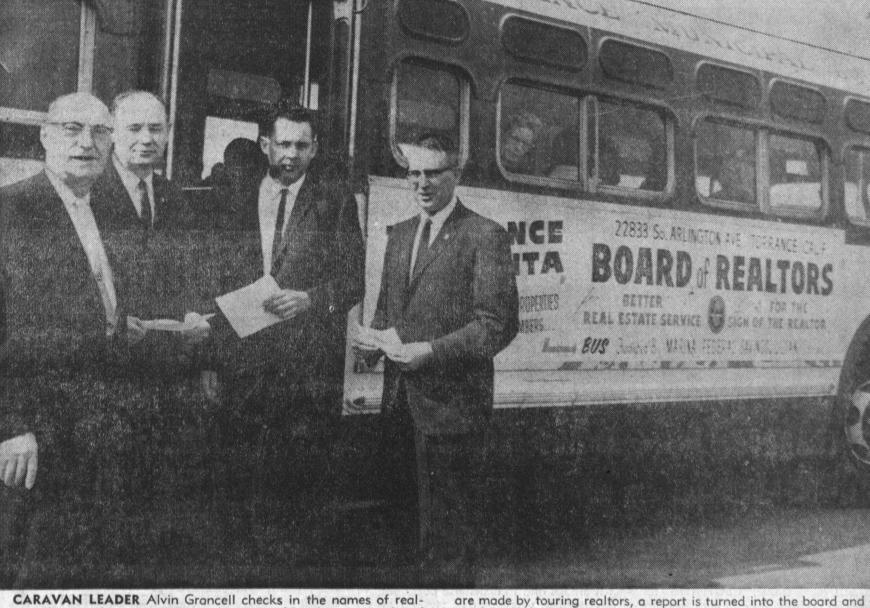

tors about to depart on an inspection tour of local properties listed with the Torrance-Lomita Board of Realtors. Inspection of properties is one of the many services offered by the board to property owners in the area, After individual appraisals of the properties a true value of the properties is then established. The bus leaves the board offices every Tuesday promptly at 9 a.m. The bus is supplied through the courtesy of Marina Federal Savings and Loan.