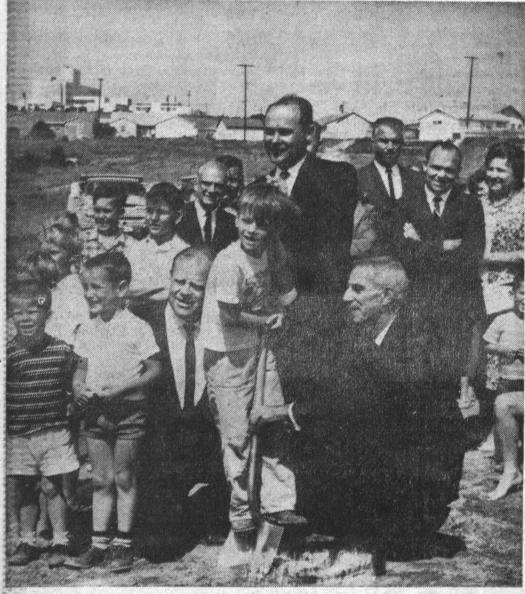

FIRST SHOVEL was turned at Entradero Park by Steve Carter, 9, as other youngsters and city officials look on. Kneeling at left is recreation director Harry van Bellehem, with Councilman

Jay Beasley at right. Standing behind Steve is city engineer Walter Nollac, with Councilman George Vico in back-ground. First phase of 27-acre park is due for completion this summer.