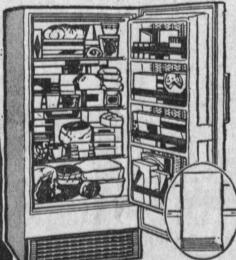

chest, magnetic door,

huge porcelain crisper!

Deluxe thru-out! Only 28" wide. Slim modern

design with beautiful

hardware.

LARGEST DISCOUNTS

SLIM LINE BUILT-IN LOOK

Full width top freezer and drawer. 3 full width shelves, plus "bottle deep" door shelves, egg racks, slim line "built-in" look. Buy now and save at this sensational low sale price.