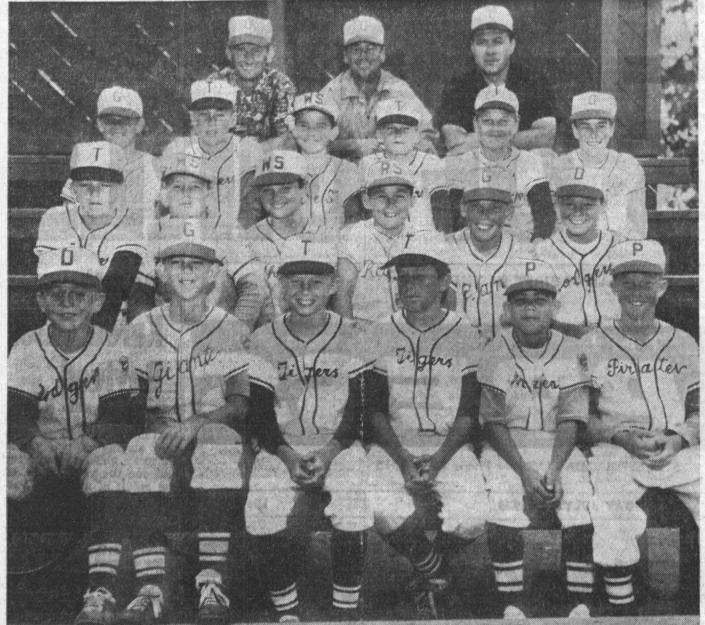

John Steele, David Laughrey, Tim Landerville, Jim tured.

ALL-STARS of Torrance American Little League rest Reynolds, Glenn Hewitt, Mike Astizaran. In the third before District 27 playoff games which begin July 18 row are John Anderson, Jerry Adams, Mike Schoeper, of Seaside Field, Torrance. From left, in front row, are Steve Wilson, Glynn Winter and Bob Putzel. In the Wally Lott, Jim Anderson, Steve Shrader, Dale Schin- rear are manager Harry Lingo, and coaches Jack Wirdler, Terry Tamble and David Gaspar; second row, ick and Frank Astizaran. Coach Mel Winter is not pic-PRESS photo