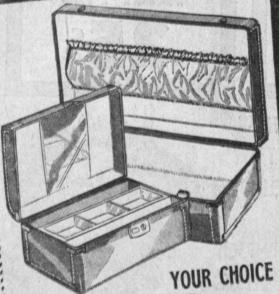

TERMS

12" TRAIN CASE or 21" O'NITE CASE

Sturdy scuff-resistant vinyl plassistretched 100% vin yl plastic tic laminated coverings with coated binding, over 3 ply wood veneer. Plastic handles with colveneer dibre linings. Train case has mirror in lid and full plastic tray. In blue only.