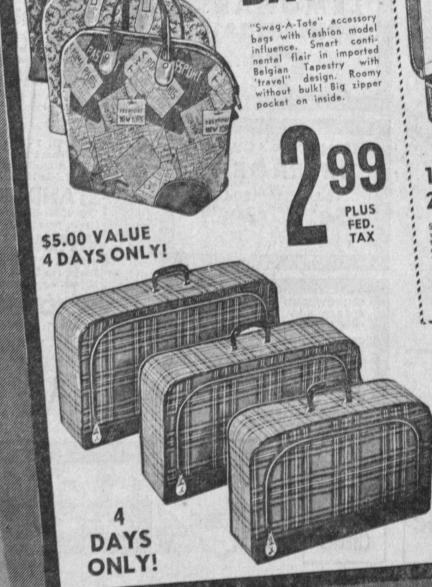

\$1.57 VALUE

87°

"SWAG-A-TOTE

Accessory

BOYS' & GIRLS'

SUN SUITS

\$1.00 Value 4 Day Sale

EASY

\$5.95 VALUE FAMOUS BRAND 3 PC.

LUGGAGE

Set consists of 21" O'Nite case, 26" Pullman case and 29" Pullman case. Nationally famous brand of soft side luggage. Authentic Scotch Clan Rayon plaid. Sturdy construction with lock & key. Lightweight. weight.