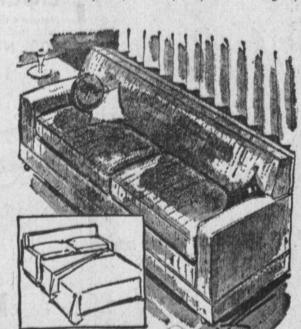

## HIDE-AWAY BEDS

A Special Factory Buyout enables us to offer our customers terrific bargains in space-saving hide-away sofabeds. Here is an outstanding selection of coverings in the very newest nylons, tweeds, vinyls and naugahydes in

a glorious arrow of new colors. These are foamcushioned to provide the ultimate in comfort and longer wear. You must see this fine selection today!

**REGULAR 218.00 VALUES** 

PRICED FROM

Early American Styles Also Available At Similar Savings