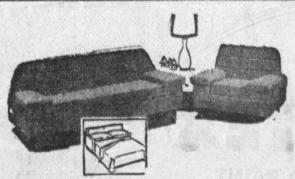

## SECTIONALS Attractive 3-pc. section with bumper arms, 90-degree curved center section,

Attractive 3-pc. section with bumper arms, 90-degree curved center section, the newest in tweed, boucle and nylon covers.

Other custom deluxe sectionals featuring foam seats and backs, Shepard casters, such new colors as purples, violets, blues, off-tans, burnt orange, avocado greens, etc., in stripes and solids. Nylons, boucle and quilted vinyl naugahyde covers for longer wear.

Priced From 1690

NEWEST SPRING COLORS & FABRICS!

SEE OUR FINE SELECTION OF DELUXE SECTIONALS

Similar to 2-PIECE SUITES

Spruce up your home with a deluxe divan and chair set. Newly arrived selection of styles and designs with nylon and quilted vinyl naugahyde covers for longer wear. This is an outstanding group at amazingly low prices. Make your selection today!