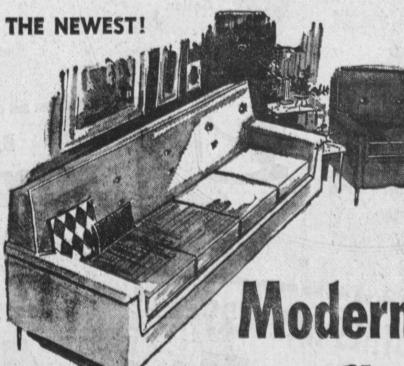

ONE SPECIAL GROUP

DIVAN

CHAIR SETS 9900

OTHER SETS AT COMPARATIVE SAVINGS

JUST ARRIVED!

Similar to

Modern Sofa & Chair Suites

See all the gorgeous new colors in this group of quilted sofas and chairs, featuring heavy boucle and embossed naugahyde covers. Most have channel, diamond and treated backs. Many with foam seats and backs and various rm sizes, some with walnut arms.