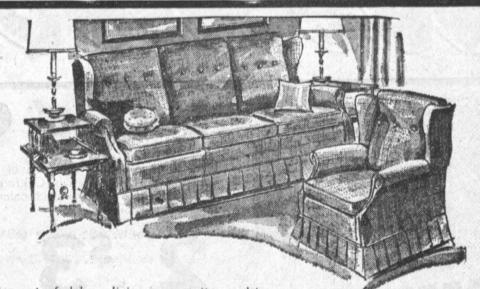

## GIGANTIC STOREWIDE LIVING ROOM LIVING ROOM

EARLY
AMERICAN
LIVING
ROOM...

We have just received a new shipment of deluxe living room suites and individual pieces in Early American styling with colorful heavy coverings, some with foam rubber cushions and backs. Channel, Sweetheart and Diamond Tufted back treatments, some with Maple wing-back and arms. You are sure to find just the right suite for your living room. Check these special Sale prices!

DELUXE

DIVAN AND ROCKER SETS

13900

DELUXE

SOFA AND CHAIR SETS

18800

STOREWIDE CLEARANCE!

We are overstocked with some of the finest quality built chairs we have ever offered . . . club chairs, loungers, recliners, swivel rockers, platform rockers, occasionals . . . Most covered with the new buttersoft vinyl naugahyde, most with foam rubber. Styled with pillow backs, diamond tufted backs, etc. See this selection today! They must be sold!