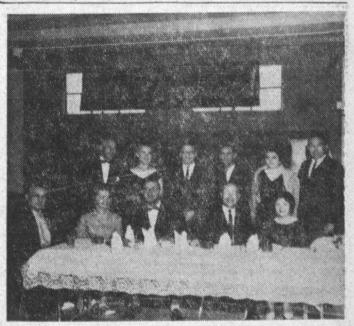

observed.

the completion of the jail

"HI NEIGHBOR" was the theme of a dinner dance staged by the Torrance Municipal Employees, Local No. 1117 Friday evening in the American Legion Hall. Officials attending were, standing, from left, L. Baskins, president, state conference AFSCME; Idalia Chestnut, secretary of state conference; Sam Humegs, international representative; Dick Cahill, president, Local No. 1117; Ann Doneley, Council No. 20; Chuck Hogan, international representative, AFSME. Seated, from left, are Councilman Ross Sciarrotta, Barbara Sturgis, Wade Peebles, city manager, Mayor and Mrs. Albert Isen.