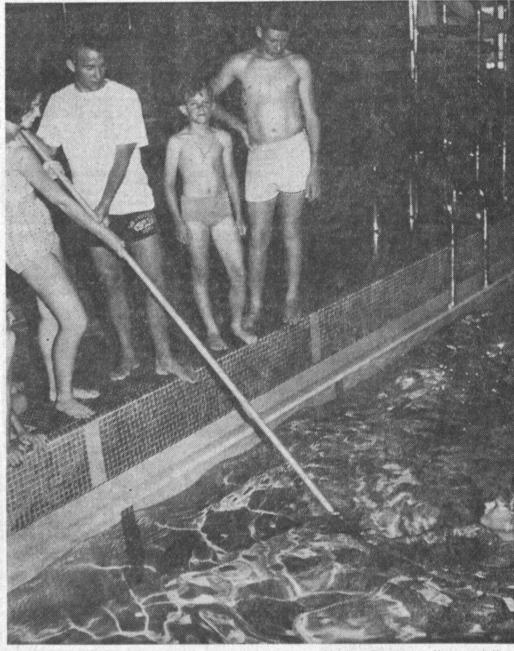

WATER RESCUE is demonstrated to El Camino College swimmers by student instructor Tom Frame, who

assists Kathy Creak in "rescuing" a swimmer with a pole.