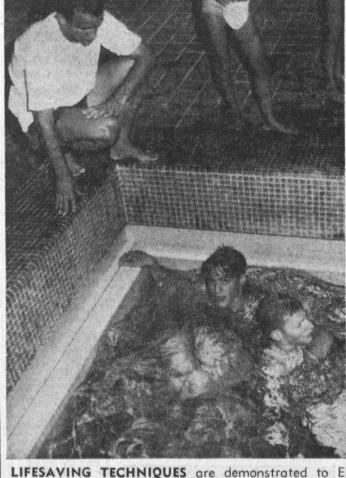

LIFESAVING TECHNIQUES are demonstrated to El Camino College swimmers by student instructor Tom Frame, who watches as Charles Brown rescues "victim" Steve Price. Registration for two-week instructional periods starting July 29 and August 12 will be held in the Campus Center at 8 a.m. July 27. Schedules are available in the registration office.