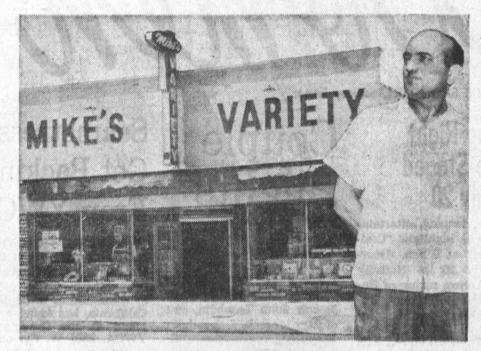

MIKE'S VARIETY-"We have almost everything in here," says Michael Nazak, owner of Mike's Variety at 1639 West Carson St., Torrance. Nazak and his wife have been in business at that location since May 12. At Mike's, the shopper can find areeting cards, notions, hardware, cosmetics, electrical appliances, stationery, jewelry, candy, and kitchen goods, to name a few of the items available there. Before opening his variety store, Nazak and his wife were in the hearing aid business. They have three children, all of whom are "grown up," according to the busi-