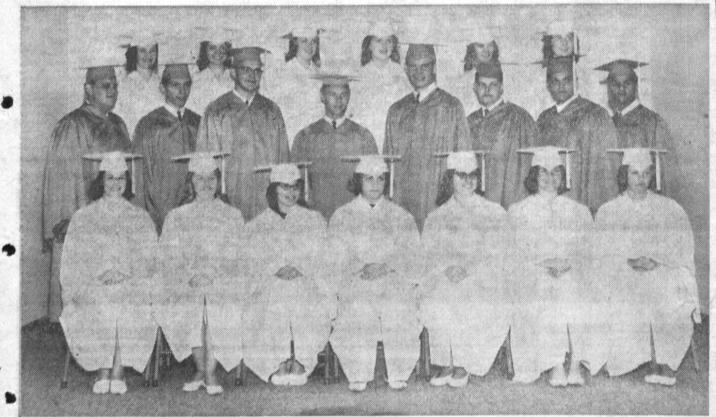

AMBASSADOR HIGH School of Torrance gave its fourth graduating class their diplomas during commencement exercises June 14 in the First Assembly of God Church in Wilmington, Principal Mrs. Sybil McCorkle announced. Diplomas were presented by Rev. L. B. Reynolds, president of the board. Student speakers were Powell Lemons, valedictorian, and Yvonne Wilson, salutatorian. Mrs. McCorkle and Rev. Eric Wilson formally presented the class. John Mushakian, senior class president, led the flag salute. The

Ambassador Choir, directed by Rev. Don Bibler, sang "I Asked the Lord" and "Battle Hymn of the Republic." The processional and recessional were played by Marvell Anderton, Brenda Barnes, Carolyn Cox, Roxie Cross, Marvelle Dorman, David Feit, Robert Jackson, Larry Keeney, Powell Lemons, Sherry Lyons, Danny MacHale, Linda Morgan, John Mushakian, David Nelson, Abby Prentice, Bob Thompson, Bev Tigner, Joyce Tucker, Sharyn Wadlow, Karyn Day and Pam Ziemer.