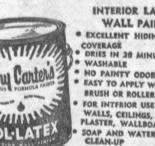

# Buy Mary Carter

INTERIOR LATEX. WALL PAINT EXCELLENT HIDING AND

COVERAGE DRIES IN 30 MINUTES WASHABLE NO PAINTY ODOR EASY TO APPLY WITH BRUSH OR ROLLER FOR INTFRIOR USE ON WALLS, CEILINGS, PLASTER, WALLBOARD, ETC