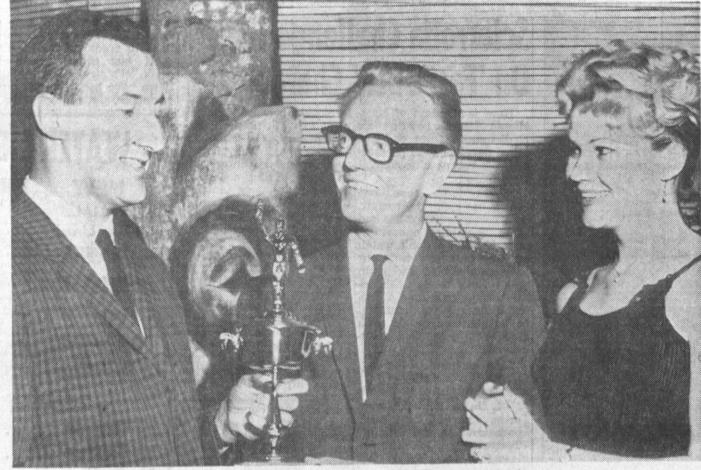

Lew La Rocca Trio

POLYNESIAN RECEIVES AWARD-Dr. Douglas Ford. observed by Jere Blewett, makes The Gourmet Society of America Award to Oilie Bertould, for excellence of South Sea Island Foods . .

Featuring the Top Dixieland Bands HERMOSA BEACH 22 PIER AVENUE