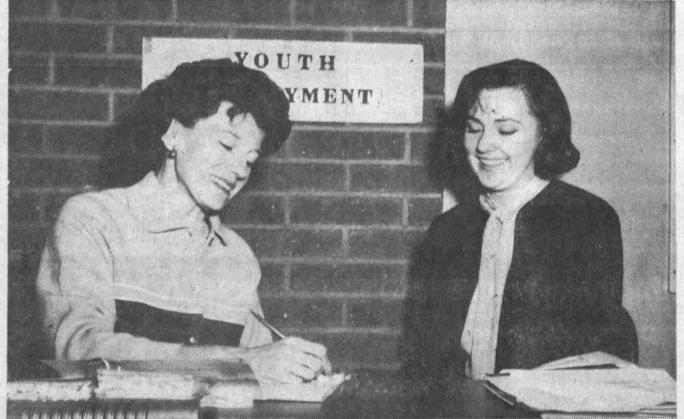

JOB OUTLOOK is good for Paula Johnson, 918 Acacia Rita Baglio, youth services supervisor, takes Miss John-St., who graduated in June from Torrance High son's application in the Torrance office of the state School. Miss Johnston types 60-65 words per minute and takes dictation at 110-110 words per minute. Mrs.

## 2,000 HS Graduates Given Job-Finding Help Here

"G-Day," a special job-trainability, enthusiasm and been lost to local employers the employer and the June America's "greatest tele- of the conversation. finding day for graduates, adaptability, he said. In ad-because of recruitment by graduate. recently counseled some dition many of these young out-of-area employers. These

and civic officials joined Love stated the program with the State agency to is being coordinated by Mrs. bring together the high Rita Baglio, youth services school graduate and employ- supervisor. Employers may ers with job openings. Par-contact Mrs. Baglio at FA given facilities for interview- order, make a reservation ing the graduates on G-Day, to recruit G-Day applicants, or to obtain further informa-