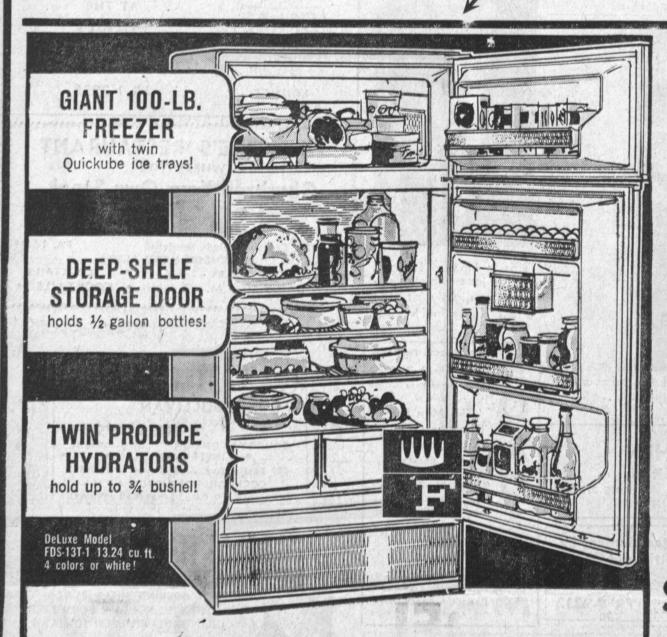

**FRIGIDAIRE 2-DOOR** REFRIGERATOR

Specially priced-5 days only!

9.95 VALUE

FRIGIDAIRE UNSTANT ICE CUBE SERVICE

- Fastest, easiest ice service ever! Frigidaire ice Ejector zips out cubes at
- Store 80 cubes in handy Server! • Fits almost any refrigerator-for food

CHOOSE FROM AZTEC COPPER . MAYFAIR PINK . SUNNY YELLOW . TURQUOISE . SNOWCREST WHITE