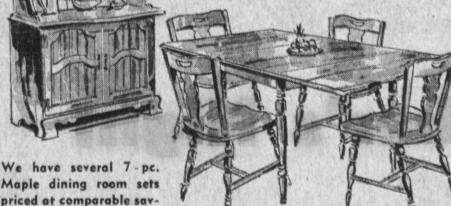

# MAPLE DINING ROOM SETS and BUFFET-HUTCHES

See our fine stock of 5-pc. Maple dining room sets featuring ovals, rounds, oblongs, pedestals, some drop leafs. Choice of Mates, Captain's or Windsor back chairs.

Complete your Early American dining room with one of these handsome maple Buffet-Hutches in several styles, some glass enclosed, all with roomy cabinets,

Priced From

23027 South Avalon Blvd.

MONDAYS THRU SATURDAYS, 9:30 TO 8