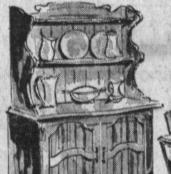

# MAPLE DINING ROOM SETS and BUFFET-HUTCHES

See our fine stock of 5-pc. Maple dining room sets featuring ovals, rounds, oblongs, pedestals, some drop leafs. Choice of Mates, Captain's or Windsor back chairs.

Complete your Early American dining room with one of these handsome maple Buffet-Hutches in several styles, some glass enclosed, all with roomy cabinets,

Priced From

23027 South Avalon Blvd.

MONDAYS THRU SATURDAYS, 9:30 TO 8