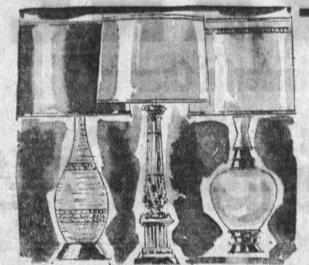

## MODERN LAMPS

One group of very lovely modern lamps in many different styles, shapes and colors. Some as high as 40 inches, most with 3-way switches. These are truly deluxe lamps at a bargain price.

> Vals. to 19.95 YOUR CHOICE