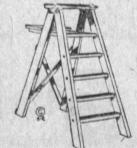

## ... 6-ft. step ladders

Heavy duty step ladded of hardwood in 6-foot heights. Sturdily built, strongly braced, with folding bucket shelf.

A 7.50 value.