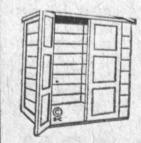

#### ... pine shelving

Quality pine shelving is 1"x12"x8' and surfaced on four sides. Perfect for building your own cabinets, etc.

... utility shed