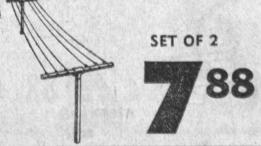

## ... T clothes poles

Replace those old clothes line poles with another of Try-It's new items . . . galvanized steel T-poles, ready to install. Regular 14.00 set of two poles . . .