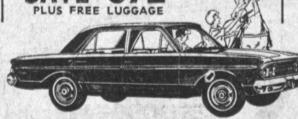

## BONUS BARGAIN

'63 Rambler American "440" Hardtop

Blue & white, overdrive, floor shift, radio, heater, solex windshield, whitewalls.

Original Price \$2878 SALE PRICE \$2277

FREE LUGGAGE

SAVINGS

DOWN

"770" 4-Door