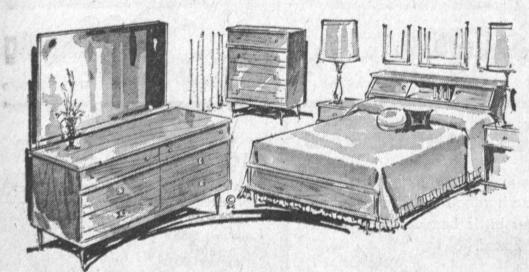

# 3-pc. BEDROOM SET SALE.

17 SETS TO CHOOSE FROM — SUITE INCLUDES:

- Hollywood Headboard
- Large 6-Drawer Dressers
- Large Mirror
- Some With 9-Drawer Dressers

PRICED FROM

00

**NONE HIGHER THAN \$79.00!** 

#### CHOICE of MODERN or MAPLE

Your choice of lovely Grey Ash, Blond, Maple, Walnut, Charcoal, etc. Most of these sets are in cases and a few of them are floor samples, some sold "as is." A tremendous buy for that extra

Matching night stands and big, roomy chests to complete the set are available at similar savings.