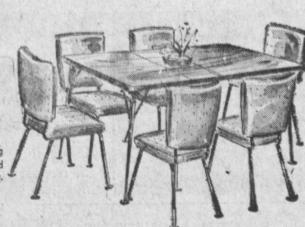

## **DELUXE 7-PC. MODERN DINETTES**

See the latest in unique table and chair designs. Set includes large table, leaf and six chairs. Some with inlaid and two tone tops, choice of colors and patterns. Chairs have heavy, washable plastic coverings. Values from 89,00 to 189.00.