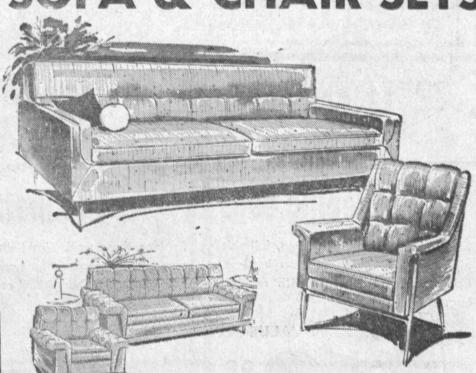

CUSTOM INTERIOR DECORATOR SOFA & CHAIR SETS 18 Deluxe Sets

We present a most outstanding selection of custom sofa and chair sets in this special purchase group. Choice of pillowed, diamond tufted and hand-tufted button backs, foam cushions, some with Shepherd casters, all with the finest of coverings. A panorama of color ... blue greens, beige, shadows, gold and turquoise, gold tone-ontone, olive greens, aqua and gold . . . You must see these sets to appreciate the values!

PRICED FROM

VALUES TO 429.00

You will find just the right Early American set to enhance your living room in our huge Maple Dept. See our tremendous selection today!

COMPLETE FACTORY BUYOUT OF FURNITURE SHOW SAMPLES! SAVE AT LEAST \$100 OR MORE NOW!!