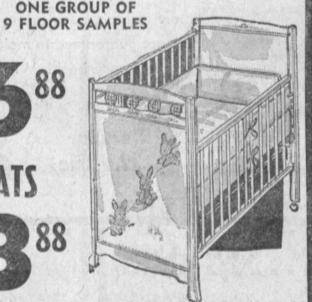

**CLOSEOUT PRICED ONLY** 

SQ. YD.

**DELUXE CRIBS** 

This closeout of 9 floor samples offers deluxe cribs in full panel or nylon mesh design. Choice of white, birch or natural finish. Single or double drop sides, teething bars, adjustable springs.