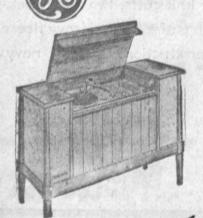

**CLOSEOUT OF 1963 FLOOR SAMPLES** CUSTOM STEREO CONSOLES

This is a closeout of a fine selection of custom stereo consoles by General Electric. We have them in Antique White, Maple, Cherrywood, Mahogany and Walnut, in real hardwood cabinets. These sets have 4, 6, 8 and 10 speakers, diamond needles, most with AM-FM multiple stereo tuners. We have other famous makes at the same low, low prices.

Model 1100 ..........118.00

Vals. To 49.00

**Priced From** 