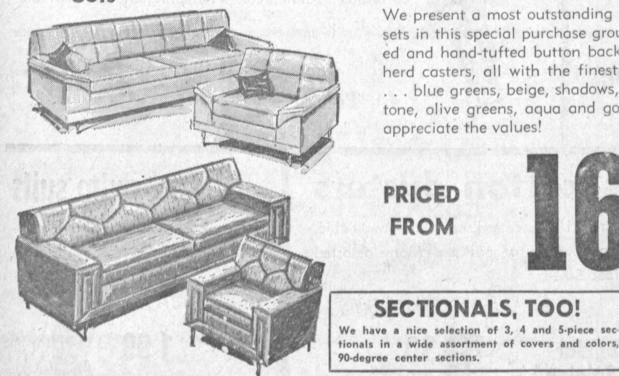

CUSTOM INTERIOR DECORATOR SOFA & CHAIR SETS 18 Deluxe Sets

We present a most outstanding selection of custom sofa and chair sets in this special purchase group. Choice of pillowed, diamond tufted and hand-tufted button backs, foam cushions, some with Shepherd casters, all with the finest of coverings. A panorama of color ... blue greens, beige, shadows, gold and turquoise, gold tone-ontone, olive greens, aqua and gold . . . You must see these sets to appreciate the values!

PRICED FROM

VALUES TO 429.00

You will find just the right Early American set to enhance your living room in our huge Maple Dept. See our tremendous selection today!

COMPLETE FACTORY BUYOUT OF FURNITURE SHOW SAMPLES! SAVE AT LEAST \$100 OR MORE NOW!!