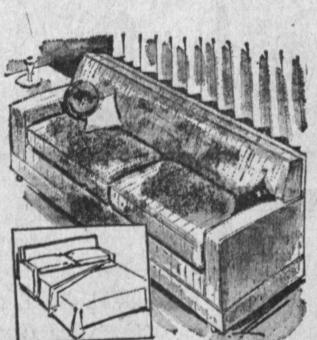

## HIDE-AWAY BEDS

A Special Factory Buyout enables us to offer our customers terrific bargains in space-saving hide-away sofa-beds.

Here is an outstanding selection of coverings in the very newest nylons, tweeds, vinyls and naugahydes in a glorious array of Spring colors. These are foam-

glorious array of Spring colors, These are foamcushioned to provide the ultimate in comfort and longer wear. You must see this fine selection today!

**REGULAR 218.00 VALUES** 

PRICED

11900

EARLY AMERICAN HIDEAWAYS...

Yes, we have several hide-away sofa beds in Early American styling, with heavy, colorful coverings, foam cushions. Budget prices, too!

MEMBER
BANKAMERICARD.
CHARGE ACCOUNT PLAN

We Welcome Bankamericard

Charge Accounts
Other Credit Terms Available