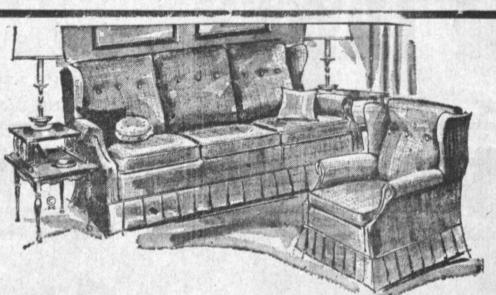

## HURHURE WAR

FOR VALUE-CONSCIOUS HOMEMAKERS!

BANKAMERICARD
ACCOUNTS

FURNITURE

FOR YOUR
EARLY
AMERICAN
LIVING
ROOM

We have just received a new shipment of deluxe living room suites and individual pieces in Early American styling with colorful heavy coverings, some with foam rubber cushions and backs. Channel, Sweetheart and Diamond Tufted back treatments, some with Maple wing-back and arms. You are sure to find just the right suite for your living room. Check these special Spring Sale prices

DELUXE

DIVAN AND ROCKER SETS

SOFA AND CHAIR SETS 1880

CLOSEOUT OF 1963 FLOOR SAMPLES
CUSTOM STEREO CONSOLES

29 SETS TO CHOOSE FROM

This is a closeout of a fine selection of custom stereo consoles by General Electric. We have them in Antique White, Maple, Cherrywood, Mahogany and Walnut, in real hardwood cabinets. These sets have 4, 6, 8 and 10 speakers, diamond needles, most with AM-FM multiple stereo tuners. We have other famous makes at the same low, low prices.