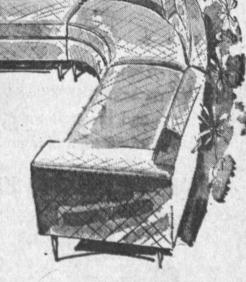

OUTSTANDING SELECTION OF

3-4 AND 5-PIECE

## SECTIONALS

Attractive 3-pc. section with bumper arms, 90-degree curved center section, the newest in tweed, boucle and nylon covers.

Other custom deluxe sectionals featuring foam seats and backs, Shepard casters, such new colors as purples, violets, blues, off-tans, burnt orange, avocado greens, etc., in stripes and solids. Nylons, boucle and quilted vinyl naugahyde covers for longer wear.

Priced From 16900

Similar to

NEWEST SPRING COLORS & FABRICS!

SEE OUR FINE SELECTION OF DELUXE SECTIONALS

Similar to 2-PIECE SUITES

Spruce up your home this Spring with a deluxe divan and chair set. Newly arrived selection of styles and designs with nylon and quilted vinyl naugahyde covers for longer wear. This is an outstanding group at amazingly low prices. Make your selection and avi