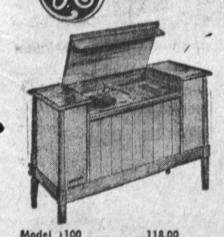

DELUXE

DIVAN AND ROCKER SETS

SOFA AND CHAIR SETS 1880

CLOSEOUT OF 1963 FLOOR SAMPLES
CUSTOM STEREO CONSOLES

29 SETS TO CHOOSE FROM

This is a closeout of a fine selection of custom stereo consoles by General Electric. We have them in Antique White, Maple, Cherrywood, Mahogany and Walnut, in real hardwood cabinets. These sets have 4, 6, 8 and 10 speakers, diamond needles, most with AM-FM multiple stereo tuners. We have other famous makes at the same low, low prices.