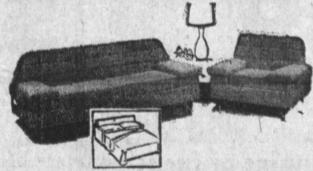

Priced From 16900

Similar to

NEWEST SPRING COLORS & FABRICS!

SEE OUR FINE SELECTION OF DELUXE SECTIONALS

Similar to 2-PIECE SUITES

Spruce up your home this Spring with a deluxe divan and chair set. Newly arrived selection of styles and designs with nylon and quilted vinyl naugahyde covers for longer wear. This is an outstanding group at amazingly low prices. Make your selection and avi

ONE SPECIAL GROUP

CHAIR SETS 9900

OTHER SETS AT COMPARATIVE SAVINGS

JUST ARRIVED!

Similar to

Modern Sofa & Chair Suites

See all the gorgeous new Spring colors in this group of quilted sofas and chairs, featuring heavy boucle and embossed naugahyde covers. Most have channel, diamond and treated backs. Many with foam seats and backs and various arm sizes, some with walnut arms.