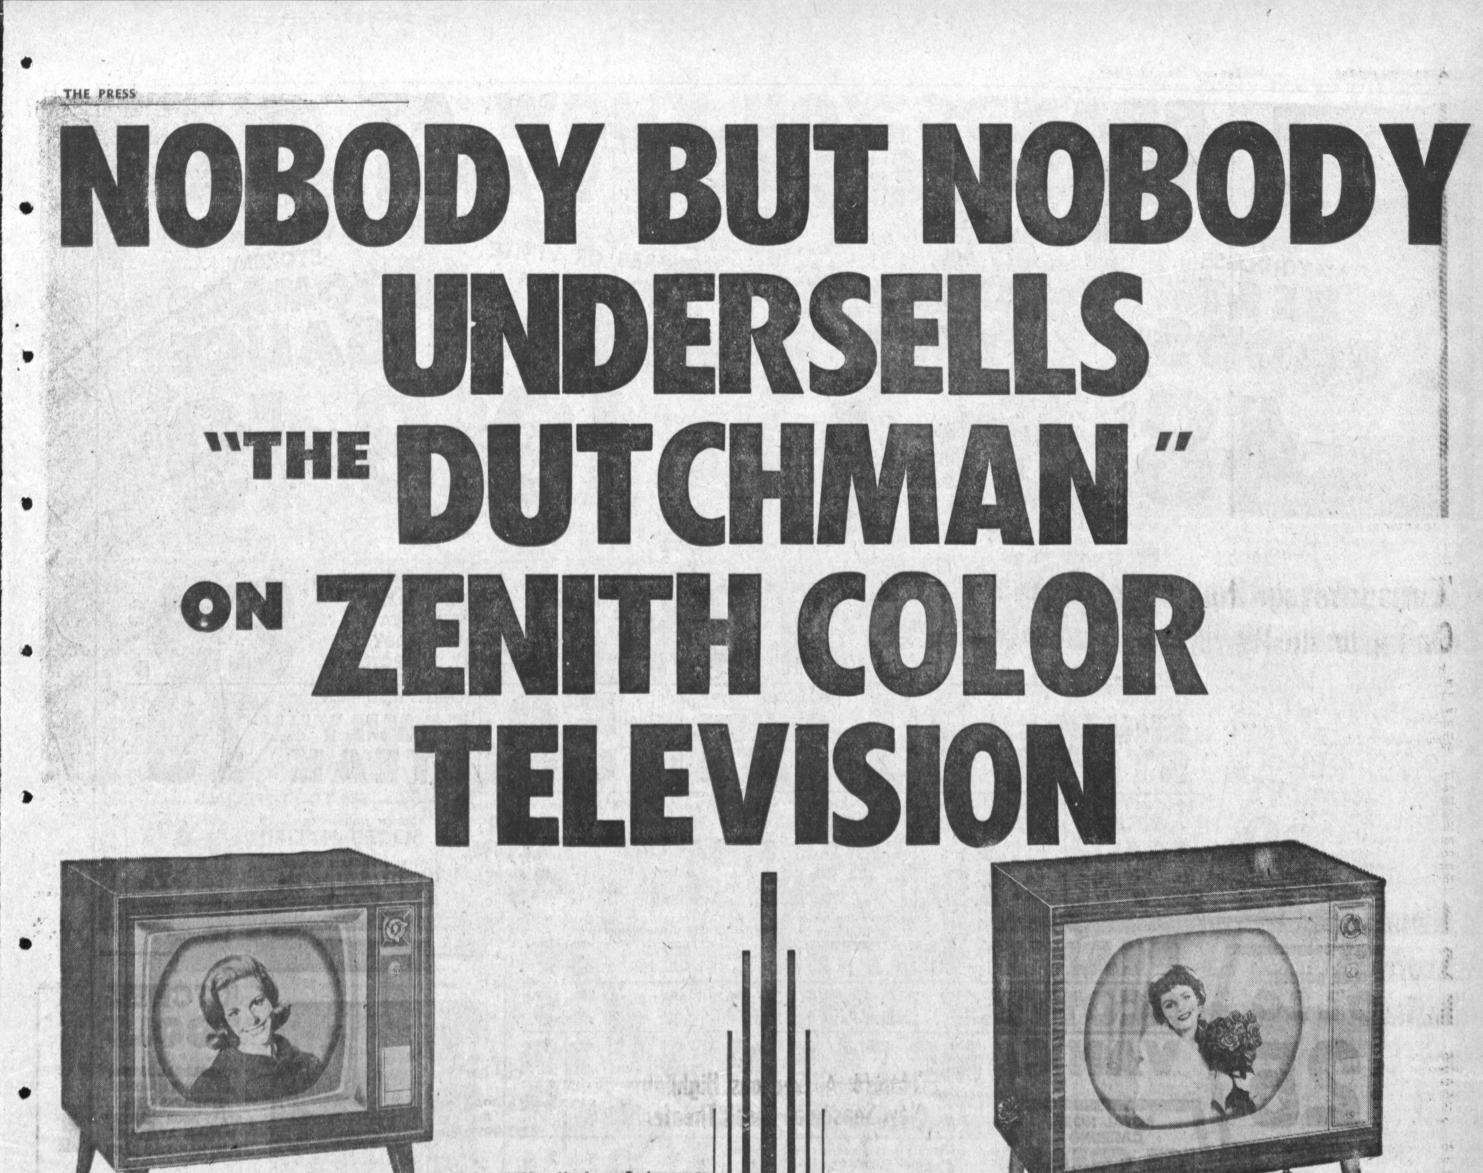

The Enderly 5520 . Handsome Contemporary Lo Boy color console . More accurate tuning thanks to Zenith's famous Video Guard Tuner Rich, static-free FM-TV sound . Your choice of walnut, mahogany, or Early American maple

Plus These Great New Zenith Color TV

The Lindsey 5010 • "Life-Tested" color conso lette · Perfect tuning for the life of the set with Zenith's exclusive gold-filled Video Guard Tuner. · "Capacity Plus" quality components for reliability and performance . Super video amplifier tube for the brightest picture possible In your choice of walnut or mahogany