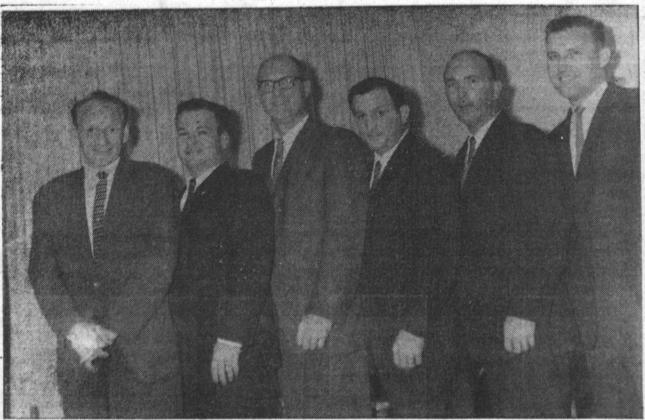

PHONE

PTA IS A MAN'S WORLD at Victor Street School in Torrance. Newly installed executive officers are, left to right, Steward H. Kulp, president; Harvey Horwich, first vice-president; Ralph D. Gerardot, second vice-

president; C. P. (Chris) Eliopulas, treasurer; Victor School principal B. J. Vassar, who still seems a bit surprised, and vice-principal E. J. Richardson.

### Hahn Pushes The Men Take Over PTA At the Victor Street School

The men took over May company here. He is former-15 at the Victor Street ly of Fort Wayne, Ind., School in Torrance when dent of the Lakeside Junior Irritating traffic, jams PTA installation ceremonies High School.

with the Santa Monica Free- Principal B. J. Vassar and feel too lost though serving way have prompted Super- Vice Principal E. J. Richard- on an executive committee visor Kenneth Hahn to re- son announce that newly as the only woman since she quest the state to provide elected Victor PTA presi-recently served a number of an engineering remedy. dent Steward H. Kulp is a years as publicity director Hahn noted the tie-ups retired Air Force officer of the El Segundo Chamber caused by cars from the who now teaches guidance of Commerce, where she Santa Monica Freeway en- test courses for the Califor- also acted as secretary for tering the southbound Har- nia State Department of the Chamber's board meetbor Freeway and quickly Employment in Los Ange- ings. Her husband, Bill, is trying to cut across to fast-les. This is Kulp's first PTA associated with a prominent experience. His wife, Marie, real estate firm in Torrance. "This creates a constant is president of the Victor Treasurer for the new Vic-

poor freeway design Harvey Horwich, first (Chris) Eliopulas. vice president, operates a Hahn has asked state printing business. He aided Victor is Robert J. (Bob)

right lane of the south-with a bearing specialties parliamentarian for Kulp.

Mrs. William C. Evans, third vice-president, won't

tor PTA board is C. P

Retiring PTA president at metropolitan district engin- the PTA board at Victor last Trost. He took over the office upon a resignation near study the situation. The su- Ralph D. Gerardot, second the opening of school last pervisor suggested that the vice president, is associated September. He will serve as