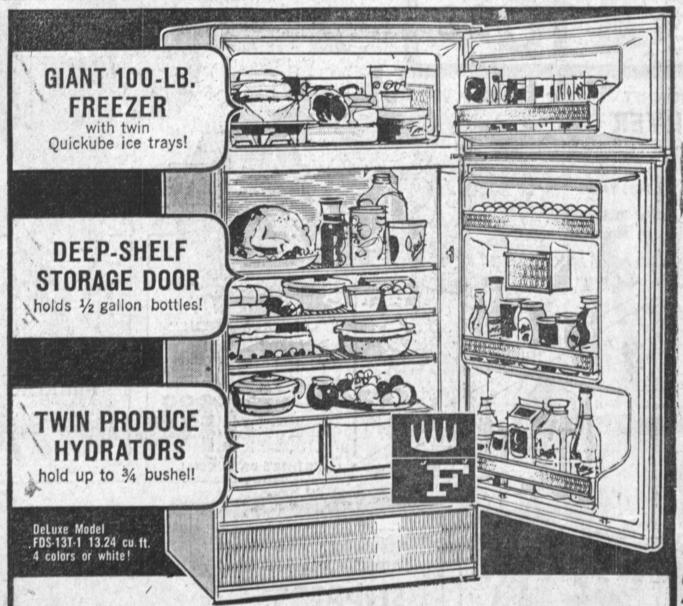

\* Immediate delivery! \* No waiting for "special" factory orders!

\* We're sure to have your model and color in stock \* Come in today!

Dependable Automatic Defrosting in Refrigerator Section...

nothing for you to do, no dials to twist, no pans to spill, it's really automatic.

Store 80 cubes in handy Server!
 Fits almost any refrigerator—for food

\$24088

DURING THIS SALE!

CHOOSE FROM AZTEC COPPER® MAYFAIR PINK ® SUNNY YELLOW ® TURQUOISE ® SNOWCREST WHITE