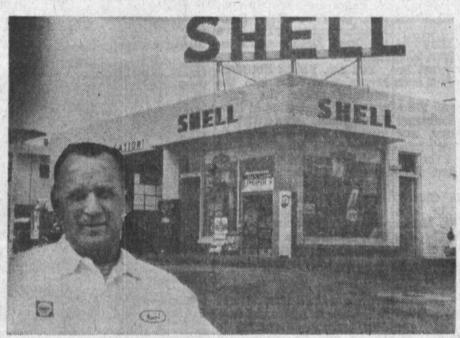

HAVING CAR TROUBLE? If so, drive to Simpson's Shell Service, 2500 Torrance Blvd., for a tune-up, brake service, wheel balancing, radiator repair, plus a complete line of tires, batteries and accessories. Earl Simpson, owner, and his three-man staff also offer a free pick-up and delivery service. Blue Chip stamps are given at Simpson's Shell Service, which is open from 6:30 'til 10, seven days a week. Phone 320-4120.

• Brakes

2500 Torrance Blvd 320-4120 Torrance

834-7549

SERVICE STATIONS LONNIE WILLIAMS

UNION SERVICE

Redondo Beach

Tires - Batteries - Accessories

• Tune-Ups • Brake Service Night Lubrication