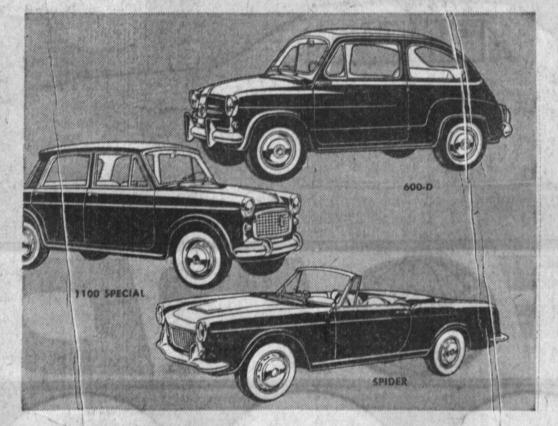

**OPEN SUNDAYS** 

Used Car Dept.-FR 1-3525

always have at least

THREE SMART MODELS TO CHOOSE FROM: New, improved 600 D sedan, most famous of all the Fiats. Ideal family car. Unexcelled in operating economy. Utmost convenience. Lowest possible price.

Superbly styled 1100 Special 4-door sedan, luxury Touches inside and out. Unibody construction, full-light windows all around. The pearl of the imports. White

Fiat 1200 Spider sports roadster, Aristocrat of pleasure cars. Only thing like it anywhere near the price. See it, and you think only the rich can own it. Price it, and you know it can be yours. SEE THEM NOW. Full warranties. Easy payments.