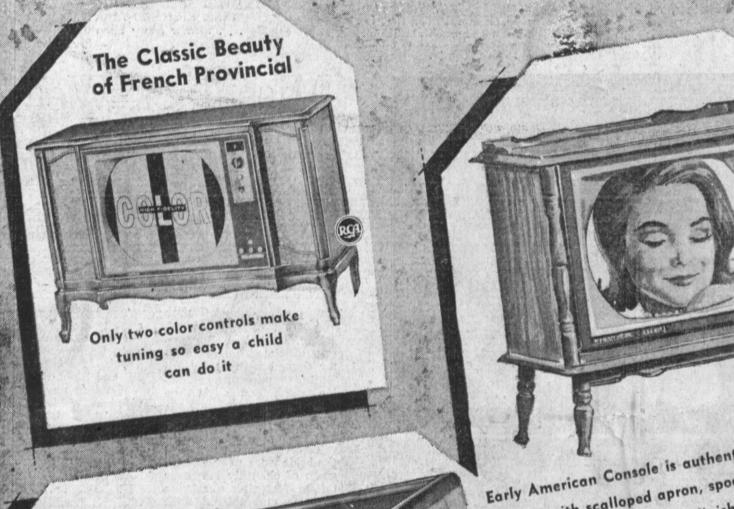

## RCA VICTOR COLOR TELEVISION

"COME IN AND SEE OUR MARK-DOWN PRICES"

Early American Console is authentically heirloom styled with scalloped apron, spool turned legs.

All-Wood Danish Modern Consolette in Compoct, Thin-Styled Cabinet