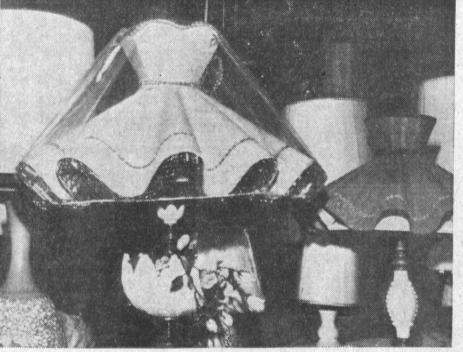

**EXQUISITE AND ORIGINAL LAMPS** and shades with hundreds to choose from are found at Sparing Lamps, 25318 Belleporte, in Harbor City. Provincial and modern lamps are sold at low factory prices with discounts to apartment houses and decorators. Refinishing and repairing lamps and electrifying vases are a few of the many services offered by Buelah Sparing, owner. Phone DA 6-3482.