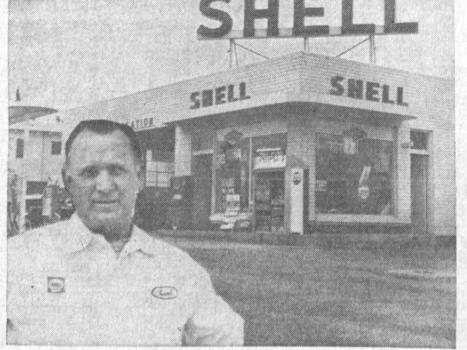

## Wednesday, April 10, 1963 "WHO'S WHO' BUSINESS INDEX

**HAVING CAR TROUBLE?** If so, drive to Simpson's Shell Service, 2500 Torrance Blvd., for a tune-up, brake service, wheel balancing, radiator repair, plus a complete line of tires, batteries and accessories. Earl Simpson, owner, and his three-man staff also offer a free pick-up and delivery service. Blue Chip stamps are given at Simpson's Shell Service, which is open from 6:30 'til 10, seven days a week. Phone 320-4120.