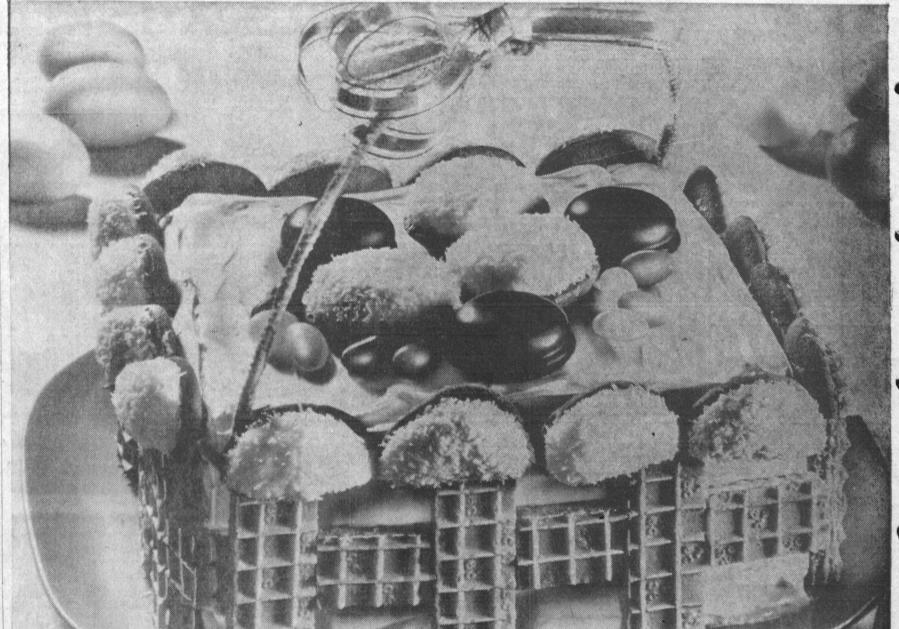

EASTER BASKET DESSERT—Children's parties are fun, especially

traditional Easter basket is made of ice cream, decorated with waffle cream, fancy crst and mallomar chocolate cookies.

## Fete Summer Brides basket effect on sides with waffle cremes cookies. Decorate top edge with fancy crest cut in half: Fill bascrest cut in half: Fil

1 cup whipping cream

The spring party forecast be the prettiest refreshcolate cakes. Make the han- is for showers with sum- ments you ever served dle from pipe cleaners twist- mer's, brides reigning as very easily indeed