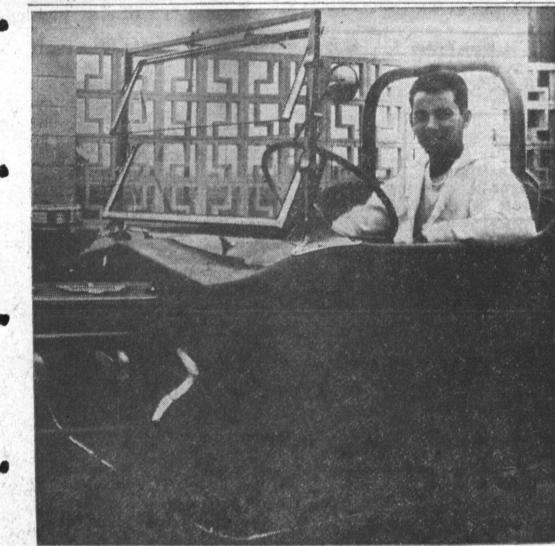

Sunday, March 31, 1963

THE PROUD POSSESSION of Jean Beaudoin, a Canadian boy from Grand Mere, Quebec, is this car he built for a total outlay of \$500. A welder, Jean traded work for many of the parts of the car. It has a body which is a fiberglass replica of a 1923 Dodge; a '57

Thunderbird engine; a '39 Ford Transmission; a '40 Ford rear end, with a four to eleven gear ratio; a homemade frame, and a beer keg for a gas tank. When Jean came to Torrance two years ago, he didn't know anything at all about cars.

BEER BURNER? NO, not at all. This hand-crafted car just uses a beer keg for a gasoline tank. It was built by Jean Beaudoin, a boy from Grand Mere, Quebec, who couln's speak Eng-

arrived in Torrance two years ago. Jean is sponsored by Walter Welch, assistant vice-president, Marina Federal Savings & Loan Assn., of 1640 W. 205th St., Torrance. Total cash outlay