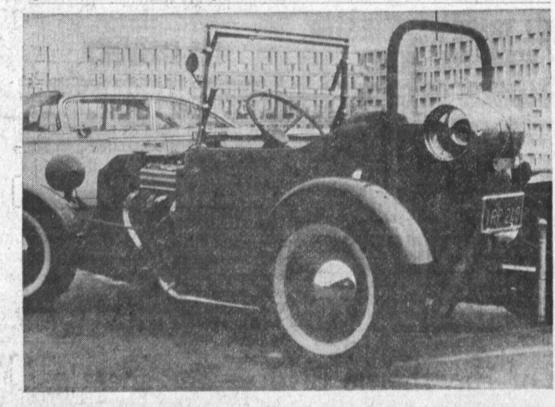

Sunday, March 31, 1963

THE PROUD POSSESSION of Jean Beaudoin, a Canadian boy from Grand Mere, Quebec, is this car he built for a total outlay of \$500. A welder, Jean traded work for many of the parts of the car. It has a body which is a fiberglass replica of a 1923 Dodge; a '57

Thunderbird engine; a '39 Ford Transmission; a '40 Ford rear end, with a four to eleven gear ratio; a homemade frame, and a beer keg for a gas tank. When Jean came to Torrance two years ago, he didn't know anything at all about cars.

BEER BURNER? NO, not at all. This hand-crafted car just uses a beer keg for a gasoline tank. It was built by Jean Beaudoin, a boy from Grand Mere, Quebec, who couln's speak Eng-

arrived in Torrance two years ago. Jean is sponsored by Walter Welch, assistant vice-president, Marina Federal Savings & Loan Assn., of 1640 W. 205th St., Torrance. Total cash outlay