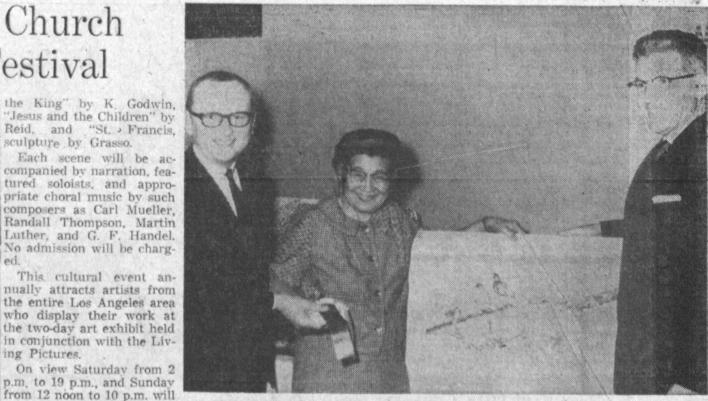

WORKS OF ART will be displayed in the fourth annual music and art festival of the Hawthorne First Methodist Church, 120th St. and Inglewood Ave., this weekend. Viewing hours will be from 2 to 10 p.m. Saturday and from noon to 10 p.m. Sunday.

"Men Who Changed the World," a portrayal of famous living characters, will be presented at 7:30 p.m. Saturday and Sunday, Pictured are (1-r) Dr. LeRoy Riley, chairman; Mrs. Yoshii Ajioka, last year's winner, and Rev. Harold Johnson, pastor.