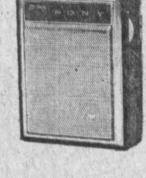

**7 TRANSISTOR POCKETABLE** 

SONY TR-730—Outstanding selectivity and tone. Scientifically designed speaker is an integral part of the case. This is the pocketable radio that belongs in every man's pocket or woman's purse. Beautifully gift boxed. Black and Gold or Bone White and Gold. Complete with batteries carrying case. teries, earphone and carrying case.