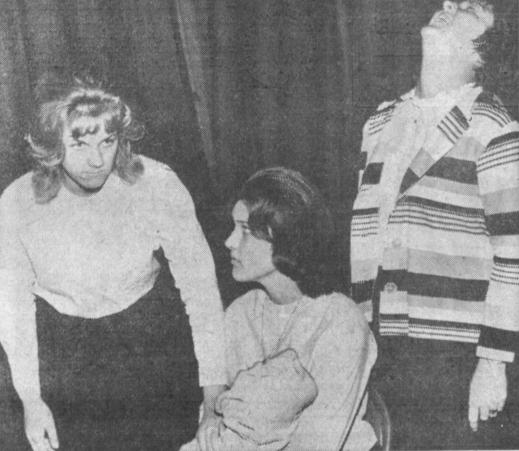

THREE ONE-ACT PLAYS will be presented the evening of Friday, March 29th, at 8 p.m. in the auditorium of Torrance High School. Above are shown (left to right) Carol Waggoner, Karen Keller and Kerry Sumowski, part of the cast of one of the plays. All the plays are student-writ-

ten, student-directed, and studentacted. Karen Keller is author of "My Baby Isn't Mine." Torrance High is one of only two high schools in the United States which conduct a oneact play festival entirely carried out by students.