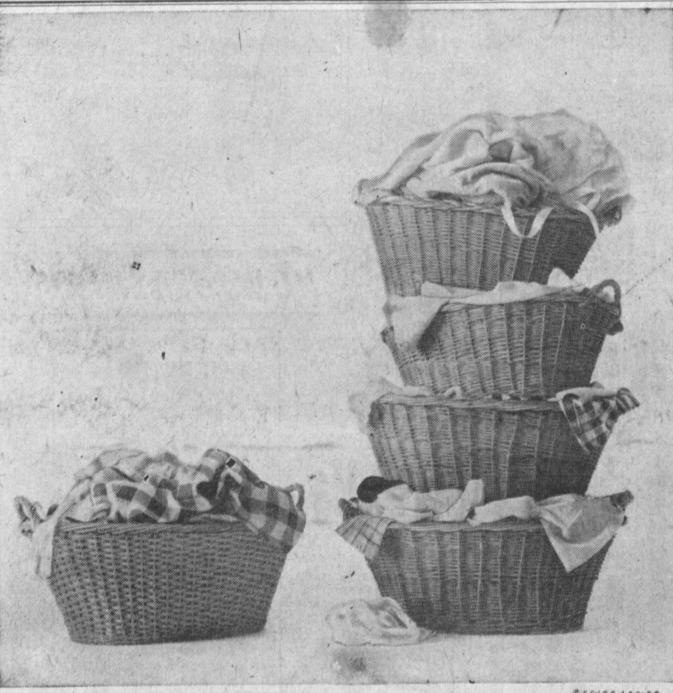

a flameless plug-in dryer can do this much work in 150 minutes

a gas dryer can do this much work in 150 minutes

BUY NOW DURING GAS DRYER DAYS.

Now really - why tolerate a slow, 120-volt, plug-in dryer when Gas can do the job up to 4 times faster - at about 1/4 the cost per load? A Gas dryer is so fast that while a plug-in dryer does one load of wash, a Gas dryer can do four! You stay ahead of your washing machine with laundry that's dried fast, fresh, and fluffy. And thanks to lifetime Gas burners, repairs on Gas dryers are very few and far between. Now really - don't you agree that a fast Gas dryer is a very smart buy? " Gas dryers are first in sales in Southern California # first in homes sales figures show more homes here buy Gas dryers. \* first in self-service laundries-almost 100% use Gas dryers exclusively. \* first in commercial laundries-almost 100% use Gas dryers exclusively. \*